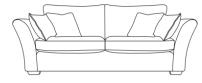

## Zuri Sofa

Grand W245 H99 D100.5cm

Large W205 H99 D100.5cm

\*All dimensions are in cm and are approximate. Actual sizes may vary.

**Limed Finish** 

## Choices of cover available.

FOOT FINISHES

Grand Split W245 H99 D100.5cm

Medium W185 H99 D100.5cm

Extra Large W225 H99 D100.5cm

Loveseat W151.5 H99 D100.5cm

Handpicked, fully seasoned hardwood is used to create the frame, which has a 10 year guarantee. Seat: comfort sit as standard. Foam topper upgrade available at additional supplement. Back: polyester fibre in a corovin case.