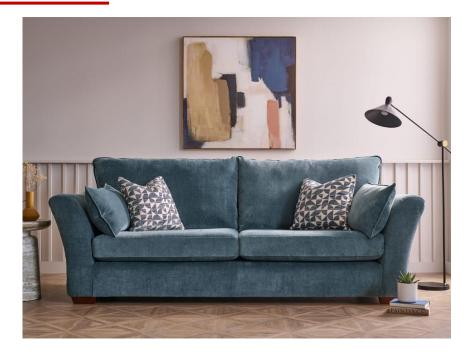

## Zuri Sofa

Grand W245 H99 D100.5cm

Large W205 H99 D100.5cm

\*All dimensions are in cm and are approximate. Actual sizes may vary.

**Limed Finish** 

## Choices of cover available.

FOOT FINISHES

Grand Split W245 H99 D100.5cm

Medium W185 H99 D100.5cm

Extra Large W225 H99 D100.5cm

Loveseat W151.5 H99 D100.5cm

Handpicked, fully seasoned hardwood is used to create the frame, which has a 10 year guarantee. Seat: comfort sit as standard. Foam topper upgrade available at additional supplement. Back: polyester fibre in a corovin case.