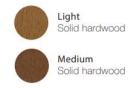

## Choices of cover available.

FOOT FINISHES

Grand Split W245 H99 D100.5cm

Medium W185 H99 D100.5cm

Extra Large W225 H99 D100.5cm

Loveseat W151.5 H99 D100.5cm

Handpicked, fully seasoned hardwood is used to create the frame, which has a 10 year guarantee. Seat: comfort sit as standard. Foam topper upgrade available at additional supplement. Back: polyester fibre in a corovin case.