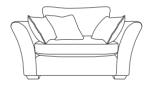

## Zuri Sofa

Grand W245 H99 D100.5cm

Large W205 H99 D100.5cm

\*All dimensions are in cm and are approximate. Actual sizes may vary.

**Limed Finish** 

## Choices of cover available.

FOOT FINISHES

Grand Split W245 H99 D100.5cm

Medium W185 H99 D100.5cm

Extra Large W225 H99 D100.5cm

Loveseat W151.5 H99 D100.5cm

Handpicked, fully seasoned hardwood is used to create the frame, which has a 10 year guarantee. Seat: comfort sit as standard. Foam topper upgrade available at additional supplement. Back: polyester fibre in a corovin case.