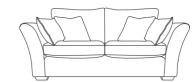

## Zuri Sofa

Grand W245 H99 D100.5cm

Large W205 H99 D100.5cm

\*All dimensions are in cm and are approximate. Actual sizes may vary.

**Limed Finish** 

## Choices of cover available.

FOOT FINISHES

Grand Split W245 H99 D100.5cm

Medium W185 H99 D100.5cm

Extra Large W225 H99 D100.5cm

Loveseat W151.5 H99 D100.5cm

Handpicked, fully seasoned hardwood is used to create the frame, which has a 10 year guarantee. Seat: comfort sit as standard. Foam topper upgrade available at additional supplement. Back: polyester fibre in a corovin case.