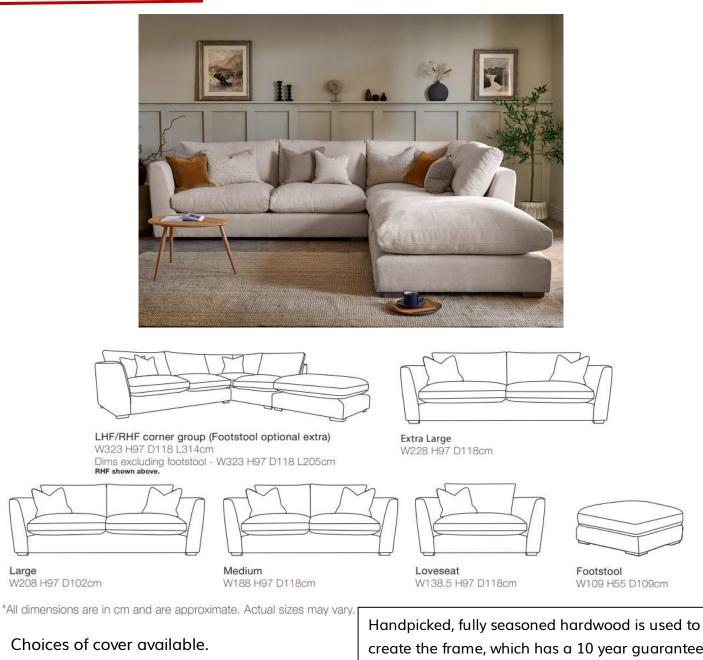

## Pearl Sofa

FOOT FINISHES

Large

Light Solid hardwood Medium Solid hardwood

create the frame, which has a 10 year guarantee. Seat: comfort sit as standard. Foam topper upgrade available at additional supplement. Back: polyester fibre in a corovin case.

Bolster and scatter cushions (feather filled) included.