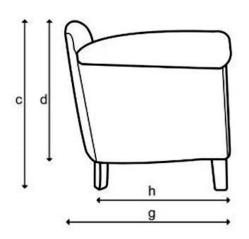

Total width (a): 85cm Seat width (b): 50cm Total height (c): 75cm Frame height (d): 60cm Arm height (e): 68cm Seat height (f): 45cm Total depth (g): 76cm Seat depth (h): 58cm