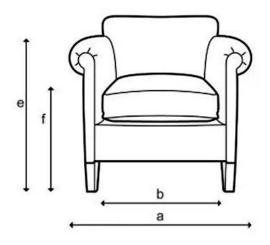

Total width (a): 85cm Seat width (b): 50cm Total height (c): 75cm Frame height (d): 60cm Arm height (e): 68cm Seat height (f): 45cm Total depth (g): 76cm Seat depth (h): 58cm