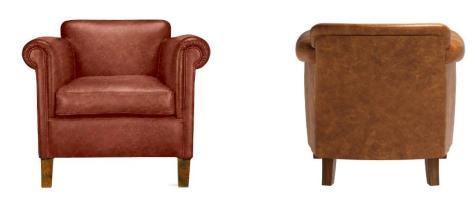

## **Camford Chair**

A traditional low back designed chair in leather. Striking a balance between support and comfort, with a structured design to help retain its shape. Camford features scrolled arm detailing and handmade legs.