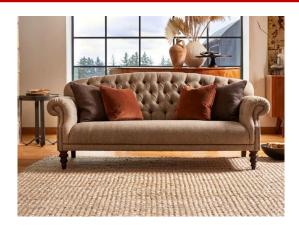

## tetrad Arbroath Sofa sitting comfortably

Hayle

Available in a large choice of fabrics or leathers, the Tetrad Arbroath Sofa is a timeless classic. Perfect for smart or casual settings with traditional scroll arms and deep buttoned detailing to the back. The sofa is also perfect for smaller spaces.

The sofa has a soft, fixed seat providing the ultimate comfort whilst the fixed sprung back provides the best support. Hand studding detail on the front facing is available in Bronze Renaissance, Nickel or Chocolate.

Available in: Standard Harris Tweed fabric & hides.

Option A-All fabric (outside back piping in body fabric) with hide piping & buttons (front border piping in hide.)

Option B–Fabric body (outside back piping in body fabric) with hide inside and outside arms, piping and buttons. (front border piping in hide).

Main frame - Hardwood frame, screwed and dowelled.

Seat – Serpentine sprung base with foam overlay.

Back – Super loop sprung back with foam overlay and deep buttoned detail.

Feet/legs – Hardwood legs in Dark Mahogany, Driftwood or Natural.