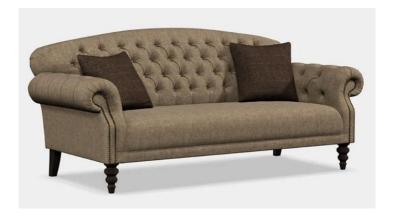

## tetrad Arbroath Sofa sitting comfortably

Hayle

Available in a large choice of fabrics or leathers, the Tetrad Arbroath Sofa is a timeless classic. Perfect for smart or casual settings with traditional scroll arms and deep buttoned detailing to the back. The sofa is also perfect for smaller spaces.

The sofa has a soft, fixed seat providing the ultimate comfort whilst the fixed sprung back provides the best support. Hand studding detail on the front facing is available in Bronze Renaissance, Nickel or Chocolate.

Available in: Standard Harris Tweed fabric & hides.

Option A-All fabric (outside back piping in body fabric) with hide piping & buttons (front border piping in hide.)

Option B–Fabric body (outside back piping in body fabric) with hide inside and outside arms, piping and buttons. (front border piping in hide).

Main frame - Hardwood frame, screwed and dowelled.

Seat – Serpentine sprung base with foam overlay.

Back – Super loop sprung back with foam overlay and deep buttoned detail.

Feet/legs – Hardwood legs in Dark Mahogany, Driftwood or Natural.