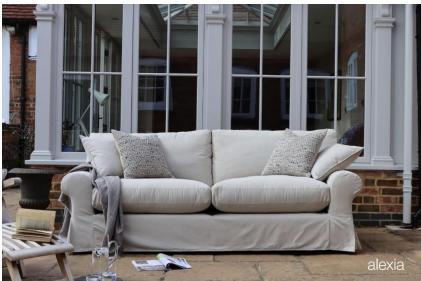

## Alexia

Alexia is a loose cover design that exudes comfort and practicality. Scatter cushions have feather and down "fast recovery" fillings to ensure they always look inviting.

Tailored arm caps will be available as optional extras. All covers are washable and can be washed at 30oC except Saville Linen which is Dry Clean only.

Alexia Grand sofa splits for ease of delivery. Scatter cushions come with the sofa (do not come with the chair).

Frame: Engineered hardwood frame, glued and dowelled.

Seat: Foam covered serpentine sprung seat with Comfortease® fibre filled seat cushions.

Back: Superloop back with feather filled back cushions.

Feet/legs: Plastic Glides with Fig. 8 connectors on Grand sofa.

## Size

Grand sofa (2 x Medium scatters in Medium Body) W 230 x H 92 x D 108cm Midi sofa (2 x Medium scatters in Medium Body) W 200 x H 92 x D 108cm Chair W 105 x H 92 x D 108cm Stool W 60 x H 45 x D 60cm