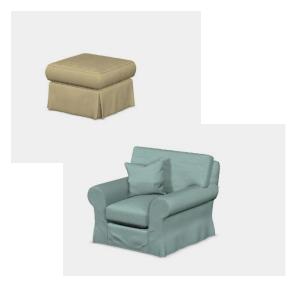

## Alexia

Alexia is a loose cover design that exudes comfort and practicality. Scatter cushions have feather and down "fast recovery" fillings to ensure they always look inviting.

Tailored arm caps will be available as optional extras. All covers are washable and can be washed at 30oC except Saville Linen which is Dry Clean only.

Alexia Grand sofa splits for ease of delivery. Scatter cushions come with the sofa (do not come with the chair).

Frame: Engineered hardwood frame, glued and dowelled.

Seat: Foam covered serpentine sprung seat with Comfortease® fibre filled seat cushions.

## Size

Grand sofa (2 x Medium scatters in Medium Body) W 230 x H 92 x D 108cm Midi sofa (2 x Medium scatters in Medium Body) W 200 x H 92 x D 108cm Chair W 105 x H 92 x D 108cm Stool W 60 x H 45 x D 60cm