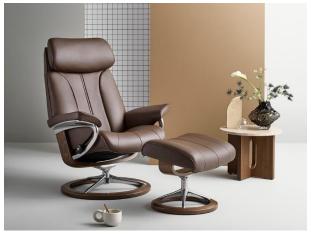

# Stressless Paul Recliner

Signature Cross

Stressless® Paul has an innovative height-adjustable headrest integrated into the backrest, which allows it to be raised seamlessly without gaps. The headrest can be lengthened by up to 7 cm, making it our tallest recliner in this series to date. A wing-shaped back with extra padding on the sides plus covered armrests provide the comfortable feeling of being hugged whilst sitting, alongside a smile-shaped seat that allows you to really sink into the chair. Stressless® Paul is visually appealing, with curved lines, exclusive premium detail piping and extra foam added on the sides of the backrest. The sumptuous headrest cushion offers perfect support for both the head and neck.

Available in a wide range of leathers and fabrics. Base options in wood and metal – choice of colour.

Size with Signature or Cross base Medium chair W 82 x H 109 x D 79cm Large chair W 91 x H 112 x D 83cm