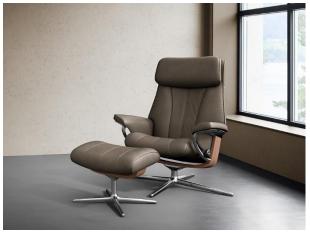

# Stressless Paul Recliner

Signature Cross

Stressless® Paul has an innovative height-adjustable headrest integrated into the backrest, which allows it to be raised seamlessly without gaps. The headrest can be lengthened by up to 7 cm, making it our tallest recliner in this series to date. A wing-shaped back with extra padding on the sides plus covered armrests provide the comfortable feeling of being hugged whilst sitting, alongside a smile-shaped seat that allows you to really sink into the chair. Stressless® Paul is visually appealing, with curved lines, exclusive premium detail piping and extra foam added on the sides of the backrest. The sumptuous headrest cushion offers perfect support for both the head and neck.

Available in a wide range of leathers and fabrics. Base options in wood and metal – choice of colour.

Size with Signature or Cross base Medium chair W 82 x H 109 x D 79cm Large chair W 91 x H 112 x D 83cm