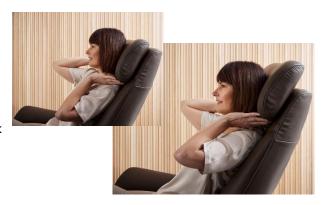

## Plus<sup>™</sup>-system

The unique Plus™ system always gives you maximum comfort and support for your neck and lumbar region, regardless of whether you're sitting or lying down. The sleep function is activated with a simple hand movement, making your moments of comfort even better. Sleep tight.