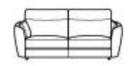

## Sofia

Sofia's signature design features elegantly curved, enveloping sides that rise toward the backrest in a graceful, flowing line, enhanced by a plush armrest cushion.

Main Structure Beech wood.

Seat padding seat cushions with pocket springs encased in foam covered with 100% ecological fibre.

Back Padding: fibre.

Choice of leathers.

Size

Chair 108 x H 94 x 94cm

2 seater sofa 168 x H 94 x 94cm

2.5 seater sofa 198 x H 94 x 94cm

3 seater sofa 222 x H 94 x 94cm

Ottoman 70 x H 45 x 70cm