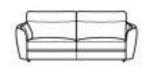

## Sofia

Sofia's signature design features elegantly curved, enveloping sides that rise toward the backrest in a graceful, flowing line, enhanced by a plush armrest cushion.

Main Structure Beech wood.

Seat padding seat cushions with pocket springs encased in foam covered with 100% ecological fibre.

Back Padding: fibre.

Choice of leathers.

Size

Chair 108 x H 94 x 94cm

2 seater sofa 168 x H 94 x 94cm

2.5 seater sofa 198 x H 94 x 94cm

3 seater sofa 222 x H 94 x 94cm

Ottoman 70 x H 45 x 70cm