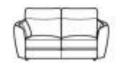

## Sofia

Sofia's signature design features elegantly curved, enveloping sides that rise toward the backrest in a graceful, flowing line, enhanced by a plush armrest cushion.

Main Structure Beech wood.

Seat padding seat cushions with pocket springs encased in foam covered with 100% ecological fibre.

Back Padding: fibre.

Choice of leathers.

Size

Chair 108 x H 94 x 94cm

2 seater sofa 168 x H 94 x 94cm

2.5 seater sofa 198 x H 94 x 94cm

3 seater sofa 222 x H 94 x 94cm

Ottoman 70 x H 45 x 70cm