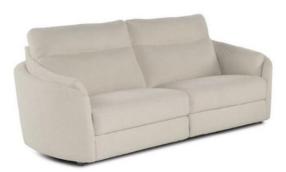

## Sofia

Sofia's signature design features elegantly curved, enveloping sides that rise toward the backrest in a graceful, flowing line, enhanced by a plush armrest cushion.

Main Structure Beech wood.

Seat padding seat cushions with pocket springs encased in foam covered with 100% ecological fibre.

Back Padding: fibre.

Choice of leathers.

Size

Chair 108 x H 94 x 94cm

2 seater sofa 168 x H 94 x 94cm

2.5 seater sofa 198 x H 94 x 94cm

3 seater sofa 222 x H 94 x 94cm

Ottoman 70 x H 45 x 70cm