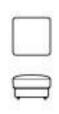

Back Padding: fibre.

Choice of leathers.

Size

Chair 108 x H 94 x 94cm

2 seater sofa 168 x H 94 x 94cm

2.5 seater sofa 198 x H 94 x 94cm

3 seater sofa 222 x H 94 x 94cm

Ottoman 70 x H 45 x 70cm