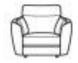

## Sofia

Sofia's signature design features elegantly curved, enveloping sides that rise toward the backrest in a graceful, flowing line, enhanced by a plush armrest cushion.

Main Structure Beech wood.

Seat padding seat cushions with pocket springs encased in foam covered with 100% ecological fibre.

Back Padding: fibre.

Choice of leathers.

Size

Chair 108 x H 94 x 94cm

2 seater sofa 168 x H 94 x 94cm

2.5 seater sofa 198 x H 94 x 94cm

3 seater sofa 222 x H 94 x 94cm

Ottoman 70 x H 45 x 70cm