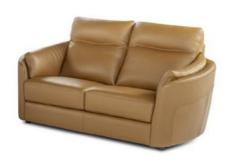

## Sofia

Sofia's signature design features elegantly curved, enveloping sides that rise toward the backrest in a graceful, flowing line, enhanced by a plush armrest cushion.

Main Structure Beech wood.

Seat padding seat cushions with pocket springs encased in foam covered with 100% ecological fibre.

Back Padding: fibre.

Choice of leathers.

Size

Chair 108 x H 94 x 94cm

2 seater sofa 168 x H 94 x 94cm

2.5 seater sofa 198 x H 94 x 94cm

3 seater sofa 222 x H 94 x 94cm

Ottoman 70 x H 45 x 70cm