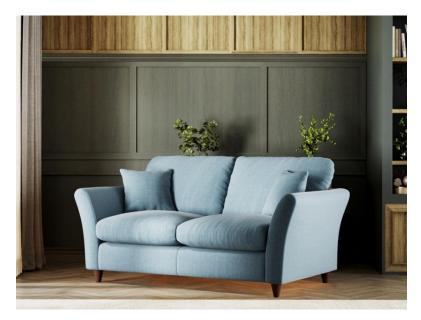

## Melody Sofa

A modern understated sofa range perfect for smaller living spaces

The design features relaxed easy styling, with super soft arms and a pleated arm sewing detail. A unique designer foot completes the contemporary look of this range.

An inviting, cosy splay arm sofa – fusing classic styling with contemporary details and superior comfort. A simple, tapered foot available in a choice of colours - light or dark - compliments the understated design. Featuring every day proportions, collection is available in a range of sizes and fabrics - choice of 23 fabrics.