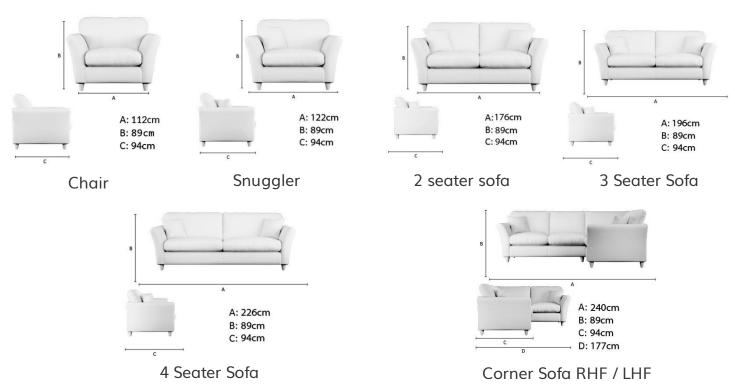

An inviting, cosy splay arm sofa – fusing classic styling with contemporary details and superior comfort. A simple, tapered foot available in a choice of colours - light or dark - compliments the understated design. Featuring every day proportions, collection is available in a range of sizes and fabrics - choice of 23 fabrics.