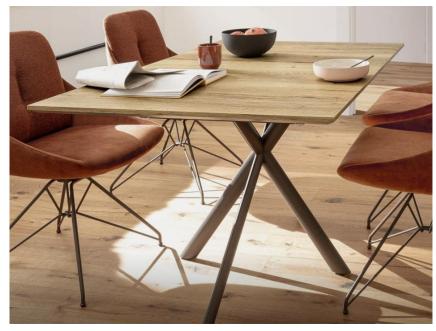

## Kimo

THE JOY OF GATHERING AROUND THE TABLE ISN'T MEASURED BY THE SIZE OF THE SPACE. A small apartment, a small kitchen... both have their charm, and a smaller space should never be a reason to avoid gathering at your favourite spot around the dining table. Even if space is limited, smaller versions of the classic dining set can create a cosy and comfortable dining area.

### Size:

approx. L 120 cm, W 80 cm, H 76 cm approx. L 120 cm, W 90 cm, H 76 cm approx. L 140 cm, W 80 cm, H 76 cm approx. L 140 cm, W 90 cm, H 76 cm

oak rustico light oiled finish

wild oak light soft brushed oiled finish