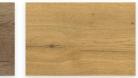

### Size:

approx. L 120 cm, W 80 cm, H 76 cm approx. L 120 cm, W 90 cm, H 76 cm approx. L 140 cm, W 80 cm, H 76 cm approx. L 140 cm, W 90 cm, H 76 cm

oak rustico light oiled finish

wild oak light soft brushed oiled finish

wild oak light oiled finish

Decor Halifax oak natural

Decor Halifax oak tobacco

Decor Halifax oak gold brown

Dekor Pietra Grigia black

Decor metal slate black gold

Dekor Cupria marron

2VEN\_Kimo 13/06/2025