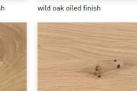

### Size:

approx. L 120 cm, W 80 cm, H 76 cm approx. L 120 cm, W 90 cm, H 76 cm approx. L 140 cm, W 80 cm, H 76 cm approx. L 140 cm, W 90 cm, H 76 cm

oak rustico light oiled finish

wild oak light soft brushed oiled finish

wild oak light oiled finish

Decor Halifax oak natural

Decor Halifax oak tobacco

Decor Halifax oak gold brown

Dekor Pietra Grigia black

Decor metal slate black gold

Dekor Cupria marron

2VEN\_Kimo 13/06/2025