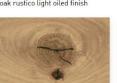

### Size:

approx. L 120 cm, W 80 cm, H 76 cm approx. L 120 cm, W 90 cm, H 76 cm approx. L 140 cm, W 80 cm, H 76 cm approx. L 140 cm, W 90 cm, H 76 cm

oak rustico light oiled finish

wild oak light soft brushed oiled finish