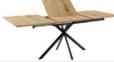

## Kimo

THE JOY OF GATHERING AROUND THE TABLE ISN'T MEASURED BY THE SIZE OF THE SPACE. A small apartment, a small kitchen... both have their charm, and a smaller space should never be a reason to avoid gathering at your favourite spot around the dining table. Even if space is limited, smaller versions of the classic dining set can create a cosy and comfortable dining area.

LEG:

metal sepia matt

metal anthracite matt

### Size:

approx. L 120 cm, W 80 cm, H 76 cm approx. L 120 cm, W 90 cm, H 76 cm approx. L 140 cm, W 80 cm, H 76 cm approx. L 140 cm, W 90 cm, H 76 cm

oak rustico light oiled finish

wild oak light soft brushed oiled finish