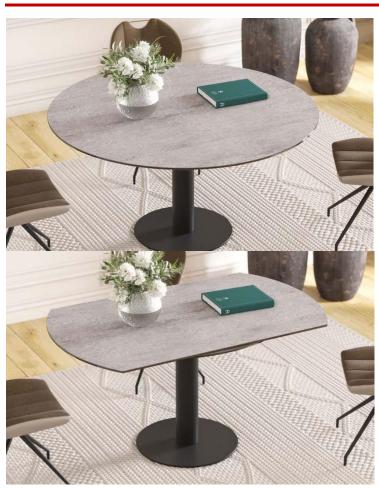

## Leena

Table with two pull out extensions

90/135 x h 76 x 135cm

The Leena dining table has two extensions which are hidden beneath the surface. With a simple turn of the central plate, the two extensions automatically unfold. transforming the Leena table into magnificent 135cm diameter piece. The marble / ceramic top is making maintenance a breeze. Dine in style and elegance with the Leena!

Round dining table with retractable extensions. Available in a variety of different ceramic colours and the table has a large brushed stainless steel or matt stainless steel solid base.

Plate options

Leg options