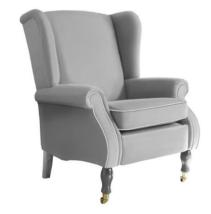

## **York Wing Chair**

## Parker Knoll

Brass (as standard) or Chrome castors - leg in choice of finishes:

CHERRY
MAHOGANY (as standard)
TEAK
ANTIQUE WALNUT

A classic style, the standard York wing chair offers a deep back and seat for traditional comfort. The timeless look and appeal is enhanced by the option of a manual recliner for true relaxation. Handmade in Britain by an expert craftsman using the latest innovation in premium comfort technology.

Available in a wide choice of fabulous fabrics and fine leather.

Interiors are foam as standard or option of Quallofil fibre.

25 year frame guarantee.

Size

Standard wing chair W 79 x H 99 x D 90cm

1PK\_York Wing Chair 17/06/2025