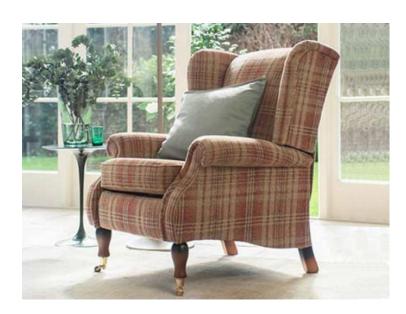

## **York Wing Chair**

## Parker Knoll

Brass (as standard) or Chrome castors - leg in choice of finishes:

CHERRY
MAHOGANY (as standard)
TEAK
ANTIQUE WALNUT

A classic style, the standard York wing chair offers a deep back and seat for traditional comfort. The timeless look and appeal is enhanced by the option of a manual recliner for true relaxation. Handmade in Britain by an expert craftsman using the latest innovation in premium comfort technology.

Available in a wide choice of fabulous fabrics and fine leather.

Interiors are foam as standard or option of Quallofil fibre.

25 year frame guarantee.

Size

Standard wing chair W 79 x H 99 x D 90cm

1PK\_York Wing Chair 17/06/2025