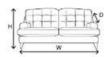

**HAYLE** 

94

220

D 100 cm

3 SEATER SOFA

4 SEATER SOFA

202

100 cm

Handcrafted in the UK with a 25-year timber frame and frame construction guarantee.

2.5 SEATER SOFA

94

172

100 cm

CHAIR

94

95

100 cm

AMELIA FOOTSTOOL

47

80

80 cm