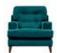

Amelia is the perfect sofa range for those who seek sleek retro-inspired furniture.

Beautiful button detailing.

Available in a curated selection of beautiful fabrics and leathers.

Wooden feet are polished beech in a Walnut or Ebony finish.

Handcrafted in the UK with a 25-year timber frame and frame construction guarantee.

2.5 SEATER SOFA

94

172

100 cm

CHAIR

94

95