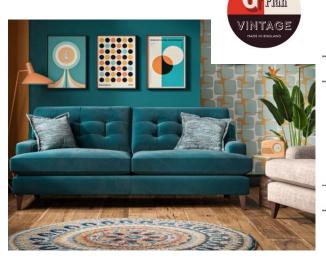

Amelia is the perfect sofa range for those who seek sleek retro-inspired furniture.

Beautiful button detailing.

Available in a curated selection of beautiful fabrics and leathers.

Wooden feet are polished beech in a Walnut or Ebony finish.

Handcrafted in the UK with a 25-year timber frame and frame construction guarantee.

2.5 SEATER SOFA

94

172

100 cm

CHAIR

94

95