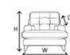

Handcrafted in the UK with a 25-year timber frame and frame construction guarantee.

2.5 SEATER SOFA

94

172

100 cm

CHAIR

94

95

100 cm

AMELIA FOOTSTOOL

47

80

80 cm