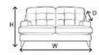

**HAYLE** 

94

220

D 100 cm

3 SEATER SOFA

4 SEATER SOFA

202

100 cm

Handcrafted in the UK with a 25-year timber frame and frame construction guarantee.

2.5 SEATER SOFA

94

172

100 cm

CHAIR

94

95

100 cm

AMELIA FOOTSTOOL

47

80

80 cm