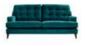

Amelia is the perfect sofa range for those who seek sleek retro-inspired furniture.

Beautiful button detailing.

Available in a curated selection of beautiful fabrics and leathers.

Wooden feet are polished beech in a Walnut or Ebony finish.

Handcrafted in the UK with a 25-year timber frame and frame construction guarantee.

2.5 SEATER SOFA

94

172

100 cm

CHAIR

94

95