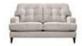

Amelia is the perfect sofa range for those who seek sleek retro-inspired furniture.

Beautiful button detailing.

Available in a curated selection of beautiful fabrics and leathers.

Wooden feet are polished beech in a Walnut or Ebony finish.

Handcrafted in the UK with a 25-year timber frame and frame construction guarantee.

2.5 SEATER SOFA

94

172

100 cm

CHAIR

94

95