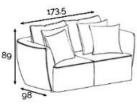

STANDARD SETS

Sofas Inclusive of scatter cushions.

2 SEATER

3 SEATER

POUF

1AQU\_Lenni