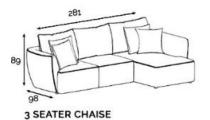

STANDARD SETS

Sofas Inclusive of scatter cushions.

2 SEATER

3 SEATER

POUF

1AQU\_Lenni