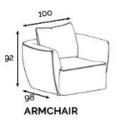

STANDARD SETS

Sofas Inclusive of scatter cushions.

2 SEATER

3 SEATER

POUF

1AQU\_Lenni