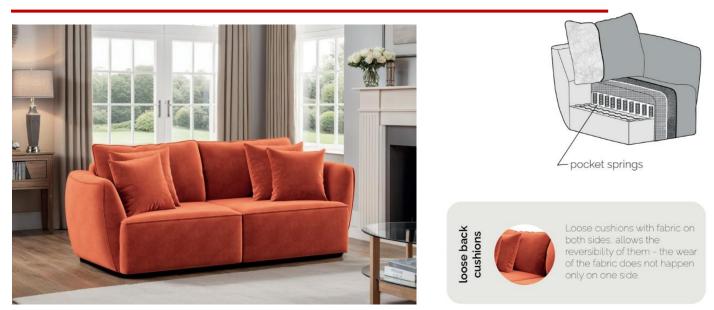

## Lenni Sofa

The Lenni sofa is generously proportioned, Lenni is not only big in size but also big in comfort and style too perfect for large families. Easy to fit in any modern living room, this low yet long profile sofa, provides a great relaxing experience. The continuous arm/back construction brings a certain elegance.