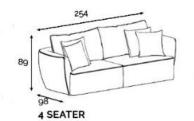

STANDARD SETS

Sofas Inclusive of scatter cushions.

2 SEATER

3 SEATER

POUF

1AQU\_Lenni