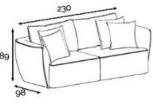

STANDARD SETS

Sofas Inclusive of scatter cushions.

2 SEATER

3 SEATER

POUF

1AQU\_Lenni