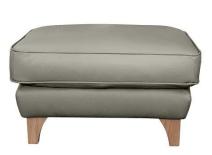

(3270S) Armchair W 104 x H 103 x D 100cm

(3270P) Recliner armchair W 104 x H 103 x D 100/149cm

(3271) Footstool W 73 x H 43 x D 63cm

1erc\_Enna

Reclining option