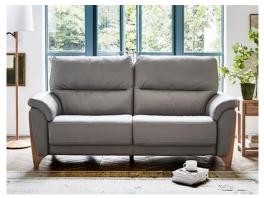

## **Ercol Enna**

Enna is a beautiful modern collection featuring the elegantly curved solid-oak legs unique to ercol. The high back is supportive and comfortable. You can choose from static and recliner options, all finished in a wonderful choice from the Paloma fabrics and leathers.

## Size

(32704S) Large sofa W 206 x H 103 x D 100cm

(32704P) Large recliner sofa W 206 x H 103 x D 100/149cm

(32703S) Medium sofa W 166 x H 103 x D 100cm

(32703P) Medium recliner sofa W 166 x H 103 x D 100/149cm

(3270S) Armchair W 104 x H 103 x D 100cm

(3270P) Recliner armchair W 104 x H 103 x D 100/149cm

(3271) Footstool W 73 x H 43 x D 63cm

1erc\_Enna

Reclining option