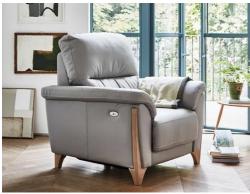

## **Ercol Enna**

Enna is a beautiful modern collection featuring the elegantly curved solid-oak legs unique to ercol. The high back is supportive and comfortable. You can choose from static and recliner options, all finished in a wonderful choice from the Paloma fabrics and leathers.

(3270S) Armchair W 104 x H 103 x D 100cm

(3270P) Recliner armchair W 104 x H 103 x D 100/149cm

(3271) Footstool W 73 x H 43 x D 63cm

1erc\_Enna

Reclining option