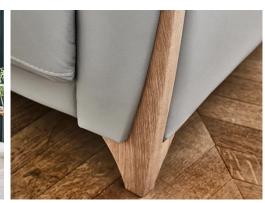

## **Ercol Enna**

Enna is a beautiful modern collection featuring the elegantly curved solid-oak legs unique to ercol. The high back is supportive and comfortable. You can choose from static and recliner options, all finished in a wonderful choice from the Paloma fabrics and leathers.

Seat interior: Foam and Fibre

Back interior: Fibre

Scatter interior: Feather and Fibre Solid Oak legs in a Clear Matt finish