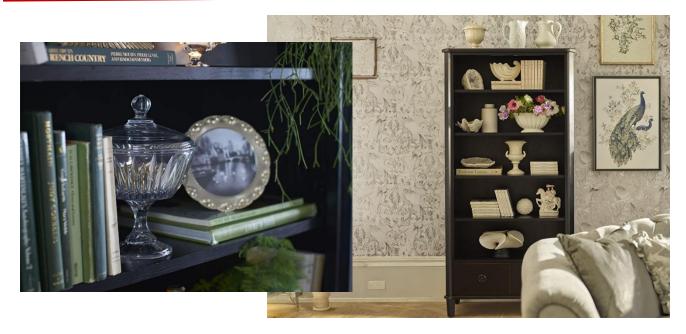

## Laura Ashley – Henshaw Bookcase

Adding a touch of drama to any decor The Laura Ashley Henshaw 2 Drawer Single Bookcase makes an imposing interior statement. It is crafted from solid wood with some modern materials and is hand painted and finished with a clear lacquer making it low maintenance. Its look is completed by antiqued effect fittings. The bookcase boasts six adjustable shelves and two fixed ones along with two good sized drawers. And thanks to subtle distressing on its edges the bookcase displays a gently aged effect so completing its appeal - the perfect piece for an empty alcove.