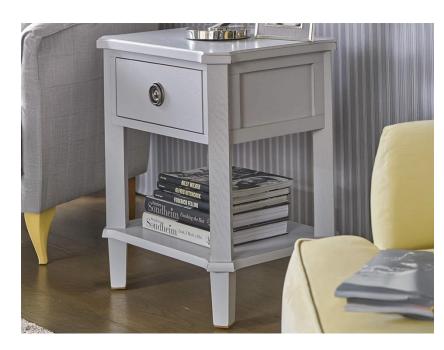

## Laura Ashley – Henshaw 1 drawer side table

Finishes:

Charcoal Pale S

Suiting any decor The Laura Ashley Henshaw 1 Drawer Side Table is a practical yet stylish piece. It is crafted from solid wood with some modern materials and is hand painted and finished with a clear lacquer making it low maintenance. The table boasts a handy drawer and a lower shelf making it the perfect space for a table lamp. And thanks to subtle distressing on its edges the table displays a gently aged effect so completing its appeal.

## Size

1 drawer side table W 50 x H 60 x D 40cm