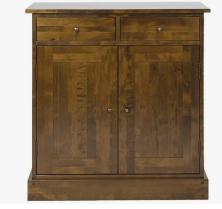

Crafted from predominantly solid birch but with some birch veneer modern materials the Laura Ashley Garrat Sideboard benefits from drawers as well as a cupboard section which also features an adjustable shelf inside. This novel combination offers plenty of storage as well as the practicality of a cable opening in the rear of the cupboard section. The sideboard has a rippled top for added authenticity and the unit is stained to enhance the natural wood effects.

#### Finishes:

Dark Chestnut

Honey

2 door, 2 drawer narrow sideboard W 90 x H 95 x D 43cm

2 door, 2 drawer sideboard W 110 x H 80 x D 43cm

3 door, 3 drawer sideboard W 161 x H 84 x D 47cm

4 door, 3 drawer sideboard W 214 x H 84 x D 47cm