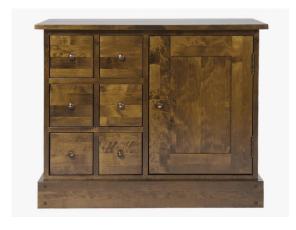

Crafted from predominantly solid birch but with some birch veneer modern materials the Laura Ashley Garrat Sideboard benefits from drawers as well as a cupboard section which also features an adjustable shelf inside. This novel combination offers plenty of storage as well as the practicality of a cable opening in the rear of the cupboard section. The sideboard has a rippled top for added authenticity and the unit is stained to enhance the natural wood effects.

1 door, 6 drawer sideboard W 87 x H 70 x D 43cm

2QUA\_Sideboard

09/04/2025