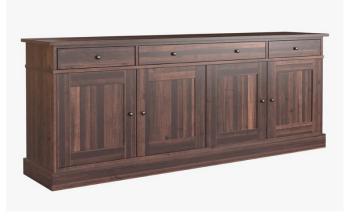

Crafted from predominantly solid birch but with some birch veneer modern materials the Laura Ashley Garrat Sideboard benefits from drawers as well as a cupboard section which also features an adjustable shelf inside. This novel combination offers plenty of storage as well as the practicality of a cable opening in the rear of the cupboard section. The sideboard has a rippled top for added authenticity and the unit is stained to enhance the natural wood effects.

#### Finishes:

Dark Chestnut

Honey

2 door, 2 drawer narrow sideboard W 90 x H 95 x D 43cm

2 door, 2 drawer sideboard W 110 x H 80 x D 43cm

3 door, 3 drawer sideboard W 161 x H 84 x D 47cm

4 door, 3 drawer sideboard W 214 x H 84 x D 47cm