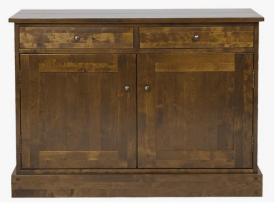

Crafted from predominantly solid birch but with some birch veneer modern materials the Laura Ashley Garrat Sideboard benefits from drawers as well as a cupboard section which also features an adjustable shelf inside. This novel combination offers plenty of storage as well as the practicality of a cable opening in the rear of the cupboard section. The sideboard has a rippled top for added authenticity and the unit is stained to enhance the natural wood effects.

#### Finishes:

Dark Chestnut

Honey

2 door, 2 drawer narrow sideboard W 90 x H 95 x D 43cm

2 door, 2 drawer sideboard W 110 x H 80 x D 43cm

3 door, 3 drawer sideboard W 161 x H 84 x D 47cm

4 door, 3 drawer sideboard W 214 x H 84 x D 47cm