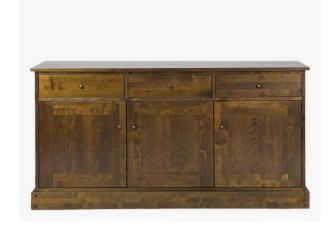

Crafted from predominantly solid birch but with some birch veneer modern materials the Laura Ashley Garrat Sideboard benefits from drawers as well as a cupboard section which also features an adjustable shelf inside. This novel combination offers plenty of storage as well as the practicality of a cable opening in the rear of the cupboard section. The sideboard has a rippled top for added authenticity and the unit is stained to enhance the natural wood effects.

#### Finishes:

Dark Chestnut

Honey

2 door, 2 drawer narrow sideboard W 90 x H 95 x D 43cm

2 door, 2 drawer sideboard W 110 x H 80 x D 43cm

3 door, 3 drawer sideboard W 161 x H 84 x D 47cm

4 door, 3 drawer sideboard W 214 x H 84 x D 47cm