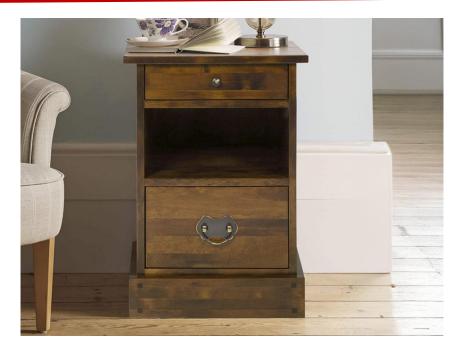

## Laura Ashley — Garrat Side Table

Crafted from predominantly solid birch but with some birch veneer modern materials the Laura Ashley Garrat 2 Drawer Side Table is a versatile addition to suit any home. The two drawers are separated by a usefully-sized open space for extra storage. It has a rippled top and is stained to help enhance the natural wood effects and has brass effect fittings giving it a truly authentic look.

Available in a Chestnut or Honey finish.

Finishes:

Honey

Size

2 Drawer Side Table W 47 x H 68 x D 44cm

2QUA\_Garrat Side Table 11/04/2025