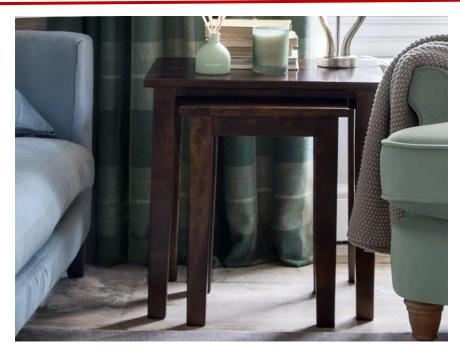

## Laura Ashley – Garrat Nest of Tables

Laura Ashley Garrat Nest of 2 tables. Crafted from predominantly solid birch but with some birch veneer modern materials the Laura Ashley Garrat Nest Of 2 Tables is a versatile addition to suit any home. The two tables nest together perfectly or can be used individually. They have smooth tops and are stained to help enhance the natural wood effects giving them a truly authentic and warm look.

Available in a Chestnut or Honey finish.

## Finishes:

Dark Chestnut

Honey

Size
Nest of 2 Tables W 53 x H 52 x D 42cm