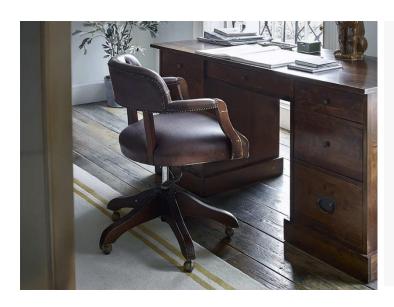

## Laura Ashley - Garrat Desk

Crafted from predominantly solid birch but with some birch veneer modern materials the Garrat 7 Drawer Desk would grace any home office. The seven drawers vary in size allowing for storage of all manner of documentation. The unit has a smooth top and is stained to help enhance the natural wood effects and together with brass effect fittings they combine to give a truly authentic look.