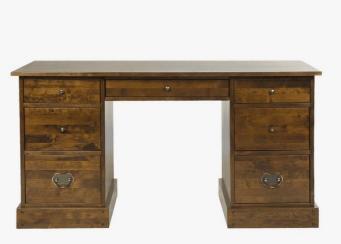

## Laura Ashley - Garrat Desk

Crafted from predominantly solid birch but with some birch veneer modern materials the Garrat 7 Drawer Desk would grace any home office. The seven drawers vary in size allowing for storage of all manner of documentation. The unit has a smooth top and is stained to help enhance the natural wood effects and together with brass effect fittings they combine to give a truly authentic look.

Shown in Chestnut finish – Available also in a Honey finish.

Finishes:

Honey

Size

7 Drawer Desk W 150 x H 78 x D 70cm

2QUA\_Garrat Desk 02/04/2025