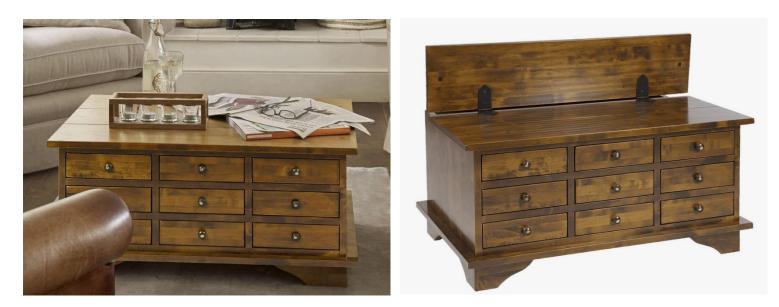

## Laura Ashley - Garrat Coffee Table

Crafted from predominantly solid birch but with some birch veneer modern materials the Laura Ashley Garrat 9 Drawer Coffee Table is a solid, well-proportioned occasional table and is strongly reminiscent of an old apothecary cabinet. It features a rippled lift up lid and there are nine handy sized drawers. The table is stained to enhance the natural wood effects and has brass effect fittings giving it a truly authentic look.

Available in a Chestnut or Honey finish.

Finishes:

Honey

Size 9 Drawer Coffee Table W 90 x H 42 x D 60cm