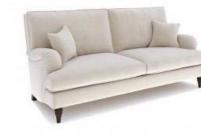

**4 SEATER SOFA** 

W 254 x H 82 x D 102cm

LOVE SEAT

W 122 x H 82 x D 102cm

**3 SEATER SOFA** W 205 x H 82 x D 102cm

Upton

Upton exudes a classic design with a hint of

2 SEATER SOFA

W 179 x H 82 x D 102cm

Solid timber turned legs offered in five different wood stains.

understated rolled arm featuring front pleating.

Feather filled back cushions. Super soft seat interiors enveloped in feathers.

luxury and comfort. Features elegant piping.

ARMCHAIR

W 90 x H 82 x D 102cm

Choose from a wide range of fabrics.

Hand crafted pleated arm. A custom made

Julian Foye