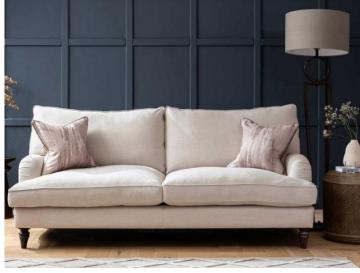

**4 SEATER SOFA** 

W 254 x H 82 x D 102cm

LOVE SEAT

W 122 x H 82 x D 102cm

**3 SEATER SOFA** W 205 x H 82 x D 102cm

Upton

Upton exudes a classic design with a hint of

2 SEATER SOFA

W 179 x H 82 x D 102cm

Solid timber turned legs offered in five different wood stains.

understated rolled arm featuring front pleating.

Feather filled back cushions. Super soft seat interiors enveloped in feathers.

luxury and comfort. Features elegant piping.

ARMCHAIR

W 90 x H 82 x D 102cm

Choose from a wide range of fabrics.

Hand crafted pleated arm. A custom made

Julian Foye