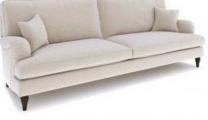

**4 SEATER SOFA** 

W 254 x H 82 x D 102cm

LOVE SEAT

W 122 x H 82 x D 102cm

**3 SEATER SOFA** W 205 x H 82 x D 102cm

Upton

Upton exudes a classic design with a hint of

2 SEATER SOFA

W 179 x H 82 x D 102cm

Solid timber turned legs offered in five different wood stains.

understated rolled arm featuring front pleating.

Feather filled back cushions. Super soft seat interiors enveloped in feathers.

luxury and comfort. Features elegant piping.

ARMCHAIR

W 90 x H 82 x D 102cm

Choose from a wide range of fabrics.

Hand crafted pleated arm. A custom made

Julian Foye