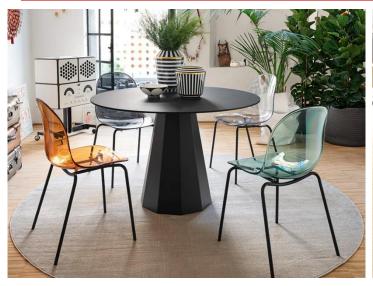

## **Academy Chairs**

The Academy Chairs without arms are simple yet versatile chairs, suitable for multiple purposes. The transparent polycarbonate seats provide comfort yet are stylish. The chair is lightweight and unfussy, allowing to you to implement the chair in any setting whether in a dining room or office.

The 4 tubular metal legs give stability as well as style, again giving the ability to match any aesthetic or requirements.

Metal frame options – please enquire.

The seat is also available opaque, using leather in a colour of your choosing to cover.