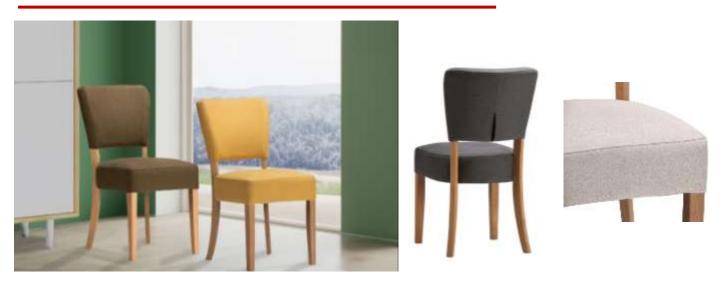

## Nova Dining Chair

Size W42 x H84.2 x D56.2cm

Nova chairs are handcrafted, using European Grade A Oak. Manufactured using 100% sustainable fabrics from recycled materials cover the seat and back. The finish of the fabric is with a flat woven twill, creating a natural wool look. Fabric is available in four different colours. Available to order in multiples of 2.