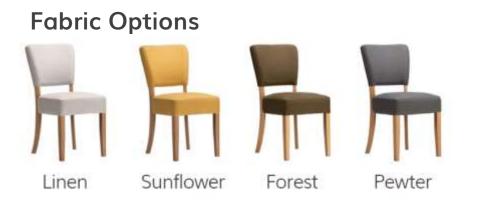

## Nova Dining Chair

Size W42 x H84.2 x D56.2cm

Nova chairs are handcrafted, using European Grade A Oak. Manufactured using 100% sustainable fabrics from recycled materials cover the seat and back. The finish of the fabric is with a flat woven twill, creating a natural wool look. Fabric is available in four different colours. Available to order in multiples of 2.