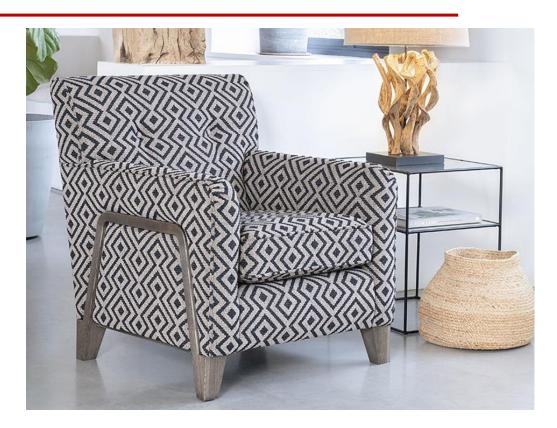

## Highgrove Accent Chair

The Highgrove Accent chair features exposed ash-show wood which flows around the outside of the arm. These form the legs of the chair to create an eye catching addition for your living room.

Available in many different fabrics, including plain or patterned designs. Feet are available in two different finishes to compliment your furniture and style.

10 year guarantee on the frame and cold-cure foam seat interior.

Feet finishes

Grey ash showood finish leg

Antique ash showood finish leg

Size

74 x H 87 x 84cm