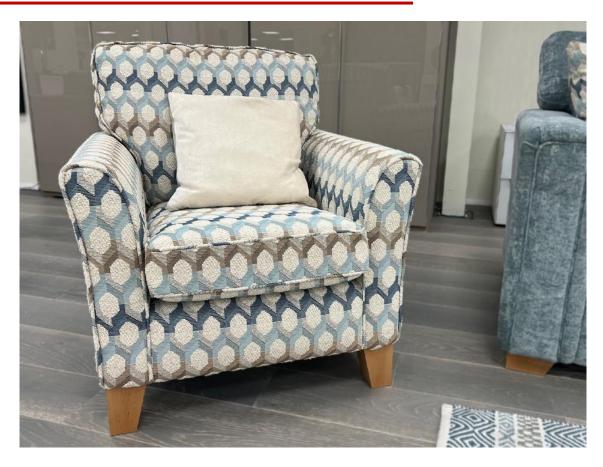

## Gala Chair

The Gala Accent chair is the perfect British made accompaniment to any living room furniture. Available in a large choice of fabrics, plain or patterned and two choices of feet finishes in a light or dark wood.

The seat is formed from foam and the back cushion is fibre filled, providing plenty of support and comfort.

10 year guarantee on the frame and cold cure seat cushion guarantee.