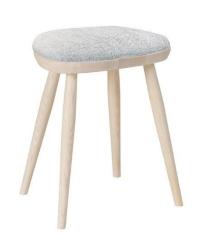

## Saddle Stool

A true ercol classic, designed by our founder Lucian Ercolani in 1956 and essentially unchanged ever since. With its slim, turned 'cigar' shaped legs, the Saddle Stool is the perfect partner to a dressing table or anywhere in the home.

Made in solid ash, it's available in a wide range of finishes to complement your décor.

Ten wood finishes available: Whitened, Clear Matt, Oak on Ash, Straw, Light, Vintage, Dark Wood, Maroon, Teal or Black.

Size

W 37 x H 42 x D 31cm

Upholstered version height 46cm