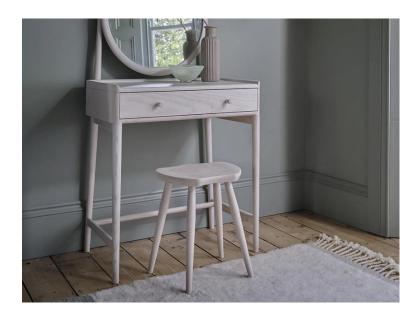

## Saddle Stool

A true ercol classic, designed by our founder Lucian Ercolani in 1956 and essentially unchanged ever since. With its slim, turned 'cigar' shaped legs, the Saddle Stool is the perfect partner to a dressing table or anywhere in the home.

Made in solid ash, it's available in a wide range of finishes to complement your décor.

Ten wood finishes available: Whitened, Clear Matt, Oak on Ash, Straw, Light, Vintage, Dark Wood, Maroon, Teal or Black.

Size

W 37 x H 42 x D 31cm

Upholstered version height 46cm