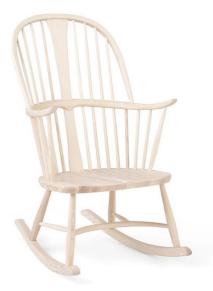

## Chairmakers Rocker

## ercol

In 1956 Lucian Ercolani designed the Chairmakers Rocker, an example of classic Windsor craftsmanship. The Chairmakers Rocking Chair features a traditional spindle backrest with eight, finely-tuned spindles and durable, solid legs that grant the chair a range of movement, allowing users to lean back and enjoy the simple pleasure of sitting in a rocking chair.

Manufactured in the UK in Solid Ash.

Wood finishes available: Whitened, Clear Matt, Oak on Ash, Straw, Light, Vintage, Dark Wood, Maroon, Teal or Black.

## Size

(7912) W 60 x H 107 x D 76cm