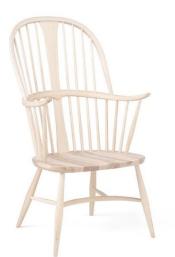

## **Chairmakers** Chair

The Windsor Chairmakers Chair features a traditional spindle backrest with eight, finely-turned spindles. Manufactured in solid ash, the chairmakers chair is offered in all of the ercol ash wood finishes and paints.

Manufactured in the UK in Solid Ash.

Wood finishes available: Whitened, Clear Matt, Oak on Ash, Straw, Light, Vintage, Dark Wood, Maroon, Teal or Black.

## Size (7911) W 60 x H 111 x D 63cm