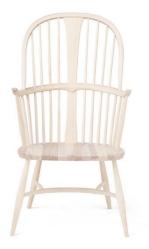

## **Chairmakers** Chair

The Windsor Chairmakers Chair features a traditional spindle backrest with eight, finely-turned spindles. Manufactured in solid ash, the chairmakers chair is offered in all of the ercol ash wood finishes and paints.

Manufactured in the UK in Solid Ash.

Wood finishes available: Whitened, Clear Matt, Oak on Ash, Straw, Light, Vintage, Dark Wood, Maroon, Teal or Black.

## Size (7911) W 60 x H 111 x D 63cm