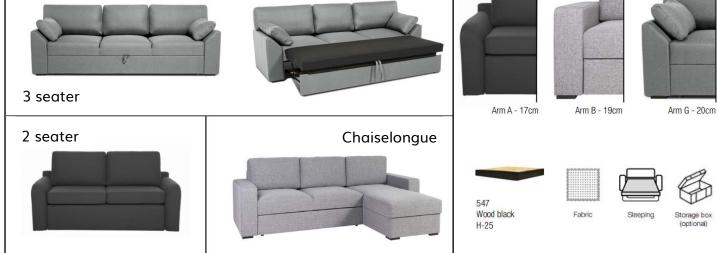

## Earl Sofa Bed

2 seater sleeping sofa Art. No.: 14226 A-H91 x D88 x W169cm B-H91 x D88 x W173cm G-H91 x D88 x W175cm Sleeping dimensions: 198 x 135cm

190 x 126cm

Chaiselongue sleeping sofa (L) Art. No.: 12620 A-H88 x D157 x W240cm B-H88 x D157 x W244cm G-H88 x D157 x W246cm Sleeping dimensions: 205 x 145cm

Chaiselongue sleeping sofa (R) Art. No.: 12621 A-H88 x D157 x W240cm B-H88 x D157 x W244cm G-H88 x D157 x W246cm Sleeping dimensions: 205 x 145cm

Headrest Art. No.: 12743 22 x 55cm

A modern and stylish sofa bed with a large comfortable sleeping surface, storage and a fully covered bed with fabric!