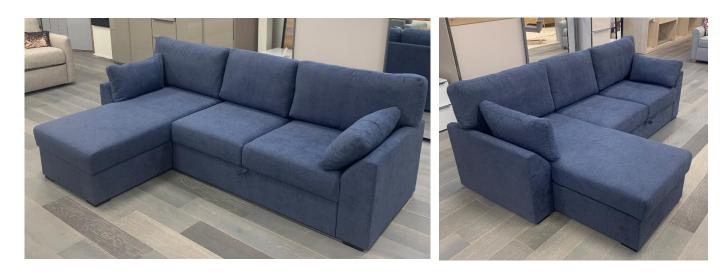

## Earl Sofa Bed

2 seater sleeping sofa Art. No.: 14226 A-H91 x D88 x W169cm B-H91 x D88 x W173cm G-H91 x D88 x W175cm Sleeping dimensions: 198 x 135cm

190 x 126cm

Chaiselongue sleeping sofa (L) Art. No.: 12620 A-H88 x D157 x W240cm B-H88 x D157 x W244cm G-H88 x D157 x W246cm Sleeping dimensions: 205 x 145cm

Chaiselongue sleeping sofa (R) Art. No.: 12621 A-H88 x D157 x W240cm B-H88 x D157 x W244cm G-H88 x D157 x W246cm Sleeping dimensions: 205 x 145cm

Headrest Art. No.: 12743 22 x 55cm

A modern and stylish sofa bed with a large comfortable sleeping surface, storage and a fully covered bed with fabric!