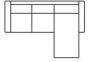

## Earl Sofa Bed

2 seater sleeping sofa Art. No.: 14226 A-H91 x D88 x W169cm B-H91 x D88 x W173cm G-H91 x D88 x W175cm Sleeping dimensions: 198 x 135cm

190 x 126cm

Chaiselongue sleeping sofa (L) Art. No.: 12620 A-H88 x D157 x W240cm B-H88 x D157 x W244cm G-H88 x D157 x W246cm Sleeping dimensions: 205 x 145cm