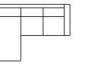

Chaiselongue sleeping sofa (R) Art. No.: 12621 A-H88 x D157 x W240cm B-H88 x D157 x W244cm G-H88 x D157 x W246cm Sleeping dimensions: 205 x 145cm

Headrest Art. No.: 12743 22 x 55cm

A modern and stylish sofa bed with a large comfortable sleeping surface, storage and a fully covered bed with fabric!