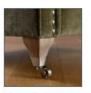

#### Accent chair only

Grey ash with pewter stud combination

Grey ash & brushed nickel castor leg

Antique ash with antique stud combination

Antique ash & antique brass castor leg