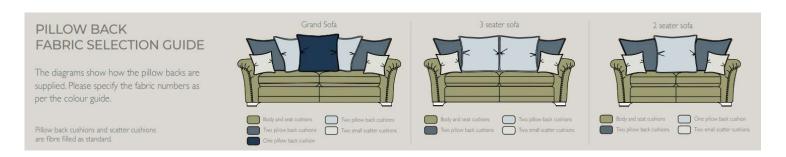

Pillow back grand sofa

H 900mm W 2250mm D 1000mm

Standard back grand sofa

H 900mm W 2250mm D 1000mm

Pillowback 3 seater sofa

H 900mm W 2020mm D 1000mm

Standard back 3 seater sofa

H 900mm W 2020mm D 1000mm

# Pillow back 2 seater sofa

H 900mm W 1810mm D 1000mm

Standard back 2 seater sofa

H 900mm W 1810mm D 1000mm

Snuggler

H 900mm W 1370mm D 1000mm

Chair

H 900mm W 1000mm D 990mm