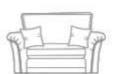

# Pillow back 2 seater sofa

H 900mm W 1810mm D 1000mm

Standard back 2 seater sofa

H 900mm W 1810mm D 1000mm

Snuggler

H 900mm W 1370mm D 1000mm

Chair

H 900mm W 1000mm D 990mm