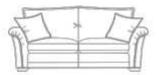

# **Easton Sofa**

The Easton sofa range offers both a pillow back sofa, perfect to snuggle up on for a cosy night in or a classic standard back for a more formal and elegant look. The design is subtle and understated, with a perfectly proportioned sabre arm and hand pleated soft styling. Antique studs can be added to finish off the look but these are an optional extra.

The sofas have solid ash feet, hand finished in Warm Grey or Antique colours and a large array of fabrics, allowing you to match with your home décor.

- 10 year structural guarantee
- 10 year cold cure seat cushion guarantee

Pillow back grand sofa

H 900mm W 2250mm D 1000mm

Standard back grand sofa

H 900mm W 2250mm D 1000mm

Pillowback 3 seater sofa

H 900mm W 2020mm D 1000mm

Standard back 3 seater sofa

H 900mm W 2020mm D 1000mm