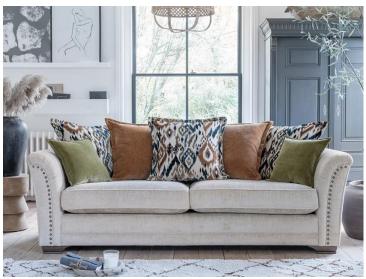

# **Easton Sofa**

The Easton sofa range offers both a pillow back sofa, perfect to snuggle up on for a cosy night in or a classic standard back for a more formal and elegant look. The design is subtle and understated, with a perfectly proportioned sabre arm and hand pleated soft styling. Antique studs can be added to finish off the look but these are an optional extra.

The sofas have solid ash feet, hand finished in Warm Grey or Antique colours and a large array of fabrics, allowing you to match with your home décor.

- 10 year structural guarantee
- 10 year cold cure seat cushion guarantee