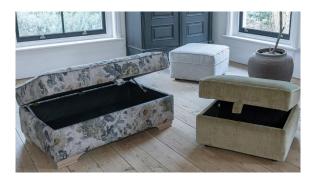

lian Foye

Truro St Austell Hayle

Tregolls Road, TR1 1SB 8 Manfield Way, Holmbush, PL25 3HQ Wadebridge Bridgend, PL27 6DA

4 Fore Street, Copperhouse, TR27 4DY

01872 222 226 01726 70711 01208 814 242

01736 755 700



Pillow back grand sofa

H 900mm W 2250mm D 1000mm



Standard back grand sofa

H 900mm W 2250mm D 1000mm



Pillowback 3 seater sofa

H 900mm W 2020mm D 1000mm



Standard back 3 seater sofa

H 900mm W 2020mm D 1000mm



# Pillow back 2 seater sofa

H 900mm W 1810mm D 1000mm



Standard back 2 seater sofa

H 900mm W 1810mm D 1000mm



Snuggler

H 900mm W 1370mm D 1000mm



Chair

H 900mm W 1000mm D 990mm



#### Accent Chair

H 890mm W 760mm D 900mm



# Ottoman

H 430mm W 1030mm D 620mm



## Storage stool

H410mm W 640mm D 580mm



### Footstool

H 380mm W 640mm D 580mm



# Choice of foot and leg finishes

#### Sofas, snuggler & chair



Grey ash



Antique ash

#### Accent chair only



Grey ash with pewter stud combination



Grey ash & brushed nickel castor leg



Antique ash with antique stud combination



Antique ash & antique brass castor leg

# Arm Caps



Arm caps will help protect your furniture from wear and tear and are available as an optional accessory