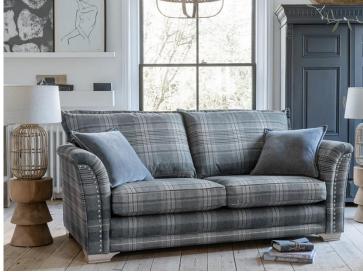

# **Easton Sofa**

The Easton sofa range offers both a pillow back sofa, perfect to snuggle up on for a cosy night in or a classic standard back for a more formal and elegant look. The design is subtle and understated, with a perfectly proportioned sabre arm and hand pleated soft styling. Antique studs can be added to finish off the look but these are an optional extra.

The sofas have solid ash feet, hand finished in Warm Grey or Antique colours and a large array of fabrics, allowing you to match with your home décor.

- 10 year structural guarantee
- 10 year cold cure seat cushion guarantee