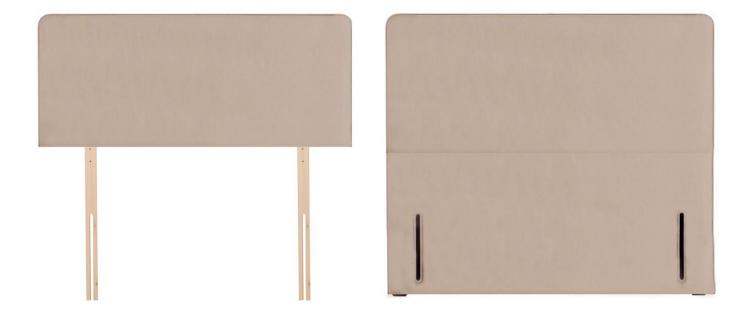

Uncluttered and yet elegant, with soft, rounded corners this headboard lends prominence to your choice of fabric. Shown above in strutted and Imperio 903 Stone upholstered fabric. Available to order in a choice of fabrics and available in a range of standard size bed widths.

Size

Height: Standard euro-slim (132cm floor-to-top).

Strutted (66cm design height).

Shallow (107cm divan base-to-top).

Depth: 9cm.

4HYP\_EmilyHeadboard