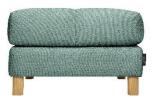

## ercol Mondello Sofa

With its name deriving from a beautiful coastal village in Sicily, the ercol Mondello range come in both static and recliner options as well as varying sizes. The Mondello range also has a complimenting footstool to match.

## Size

Medium Sofa – W 158 x H 103 x D 97cm Large Sofa - W 196 x H 103 x D 97cm Medium Recliner – W 158 x H 103 x D 97cm Large Recliner – W 196 x H 103 x D 97cm Static Chair - W 100 x H 103 x D 97cm Recliner Chair - W 100 x H 103 x D 97cm Footstool – W 73 x H 46 x D 63cm 1ERC\_Mondello