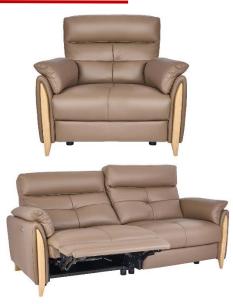

## ercol Mondello Sofa

With its name deriving from a beautiful coastal village in Sicily, the ercol Mondello range come in both static and recliner options as well as varying sizes. The Mondello range also has a complimenting footstool to match.

Available in fabrics or leather, you can choose from the ercol Paloma collection to create the exact look you desire to suit your home décor.

Features including stitch details, comfortable cushioning, elegant neatly integrated legs from solid ash and smooth lines gives the feel of a classic sofa whilst remaining perfect for a modern home. Seat cushions are foam filled with the back interior is fibre.

## Size

Medium Sofa – W 158 x H 103 x D 97cm Large Sofa - W 196 x H 103 x D 97cm Medium Recliner – W 158 x H 103 x D 97cm Large Recliner – W 196 x H 103 x D 97cm Static Chair - W 100 x H 103 x D 97cm Recliner Chair - W 100 x H 103 x D 97cm Footstool – W 73 x H 46 x D 63cm 1ERC\_Mondello