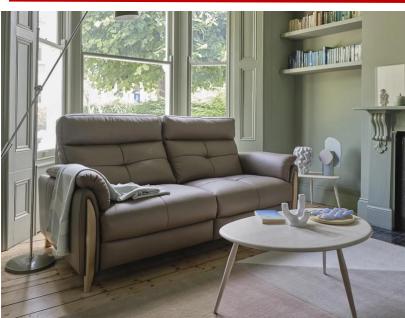

## ercol Mondello Sofa

With its name deriving from a beautiful coastal village in Sicily, the ercol Mondello range come in both static and recliner options as well as varying sizes. The Mondello range also has a complimenting footstool to match.

Available in fabrics or leather, you can choose from the ercol Paloma collection to create the exact look you desire to suit your home décor.

Features including stitch details, comfortable cushioning, elegant neatly integrated legs from solid ash and smooth lines gives the feel of a classic sofa whilst remaining perfect for a modern home. Seat cushions are foam filled with the back interior is fibre.

## Size

Medium Sofa – W 158 x H 103 x D 97cm Large Sofa - W 196 x H 103 x D 97cm Medium Recliner – W 158 x H 103 x D 97cm Large Recliner – W 196 x H 103 x D 97cm Static Chair - W 100 x H 103 x D 97cm Recliner Chair - W 100 x H 103 x D 97cm Footstool – W 73 x H 46 x D 63cm 1ERC\_Mondello