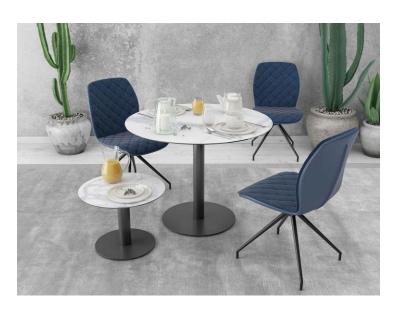

## **Ocean Table**

The table legs are made of matt black lacquered steel.

Table tops are ceramic (ceramic plate 3 mm thick glued upon a 8 mm glass pane) available in 6 finishes: Marguina Marble, Silver, Titanium, Steel Dark, Argile or Matt Marble.

Size W 100 x H 100cm W 100 x H 90cm W 100 x H 75cm

W 75 x H 100cm W 75 x H 90cm W 75 x H 75cm