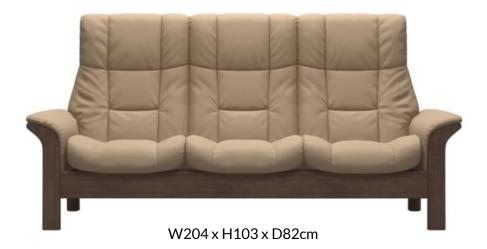

## Stressless Windsor Sofa

W149 x H103 x D82cm

Plus™-system

Stressless Windsor features a high back, padded arms and a supple seat for comfort and luxury – a classic design with details in wood, available in a wide choice of leather and fabric colours. Sofas and chairs adjust to follow your body movements perfectly. The recliner has neck support and a full reclining action.