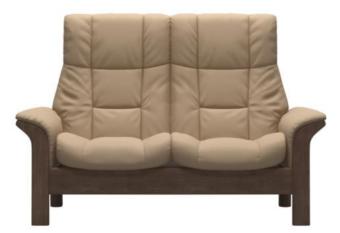

## Stressless Windsor Sofa

W149 x H103 x D82cm

Plus™-system

Stressless Windsor features a high back, padded arms and a supple seat for comfort and luxury – a classic design with details in wood, available in a wide choice of leather and fabric colours. Sofas and chairs adjust to follow your body movements perfectly. The recliner has neck support and a full reclining action.