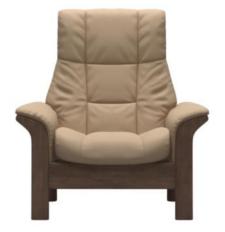

## Stressless Windsor Sofa

W149 x H103 x D82cm

Plus™-system

Stressless Windsor features a high back, padded arms and a supple seat for comfort and luxury – a classic design with details in wood, available in a wide choice of leather and fabric colours. Sofas and chairs adjust to follow your body movements perfectly. The recliner has neck support and a full reclining action.