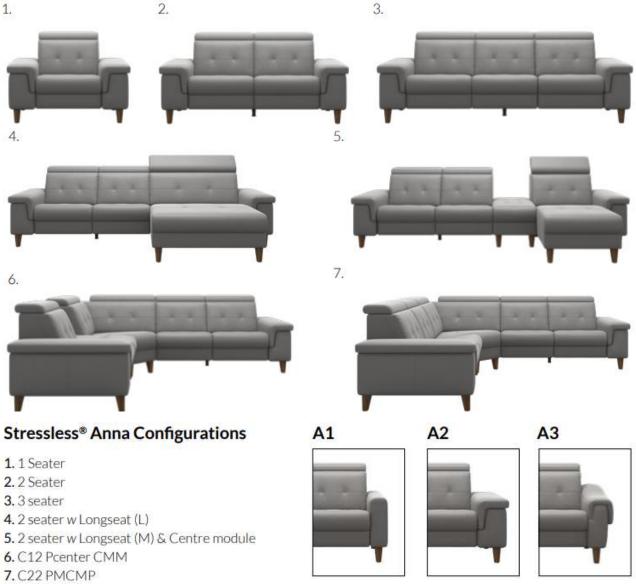

## Stressless Anna Sofa

All configurations available in all arm options.

With the Stressless® Anna sofa, you will have full freedom to select motorised and manual modules side by side. When the motorised function is selected, a footrest smoothly extends under your feet. The motorised headrest follows, and provides you with the optimal position for relaxation with your feet up. On the manual seat, you regulate the position with your hands. With the headrest in a collapsed position, the sofa appears visually smaller. In the raised position it offers good head support and transforms a low-back sofa into a high-back.

#### MODULES & DIMENSIONS

Seat height: 46.5 cm Seat depth: 54.5 cm Sofa height: 85.5/102/70.5 cm

Depth upright: 102 cm

Depth reclined: 165.5 cm Depth long seat: 175 cm

Distance to wall: 6 cm

Modules with Power as option in all seats

#### CONFIGURATIONS

module

Below are examples of possible configurations.

module Left module Right

Left/Right

#### CONFIGURATIONS WITH CORNER AND END/ CENTRE MODULES