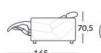

#### MODULES & DIMENSIONS

Seat height: 46.5 cm Seat depth: 54.5 cm Sofa height: 85.5/102/70.5 cm

Depth upright: 102 cm

Depth reclined: 165.5 cm Depth long seat: 175 cm

Distance to wall: 6 cm

Modules with Power as option in all seats