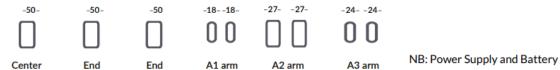

#### MODULES & DIMENSIONS

Seat height: 46.5 cm Seat depth: 54.5 cm Sofa height: 85.5/102/70.5 cm

Depth upright: 102 cm

Depth reclined: 165.5 cm Depth long seat: 175 cm

Distance to wall: 6 cm

Modules with Power as option in all seats

#### CONFIGURATIONS

module

Below are examples of possible configurations.

module Left module Right

Left/Right