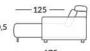

#### MODULES & DIMENSIONS

Seat height: 46.5 cm Seat depth: 54.5 cm Sofa height: 85.5/102/70.5 cm

Depth upright: 102 cm

Depth reclined: 165.5 cm Depth long seat: 175 cm

Distance to wall: 6 cm

Modules with Power as option in all seats