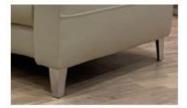

Anna A3 arm and legs come in 8 wood finishes and 2 metal finishes:

Alu leg Organic

Alu leg Corner

Wood angled cone leg

Wood bow

Steel bow

Steel leg slim

Smoked Oak