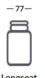

#### MODULES & DIMENSIONS

Seat height: 46.5 cm Seat depth: 54.5 cm Sofa height: 85.5/102/70.5 cm

Depth upright: 102 cm

Depth reclined: 165.5 cm Depth long seat: 175 cm

Distance to wall: 6 cm

Modules with Power as option in all seats

### www.julianfoye.co.uk

Only one power supply/battery needed per 3 Power seats.

Truro Tregolls Road, TR1 1SB 01872 222 226
St Austell 8 Manfield Way, Holmbush, PL25 3HQ 01726 70711
Wadebridge Bridgend, PL27 6DA 01208 814 242
Hayle 4 Fore Street, Copperhouse, TR27 4DY 01736 755 700