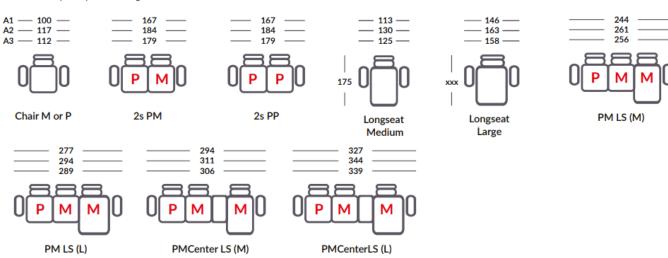

#### CONFIGURATIONS

module

Below are examples of possible configurations.

module Left module Right

Left/Right