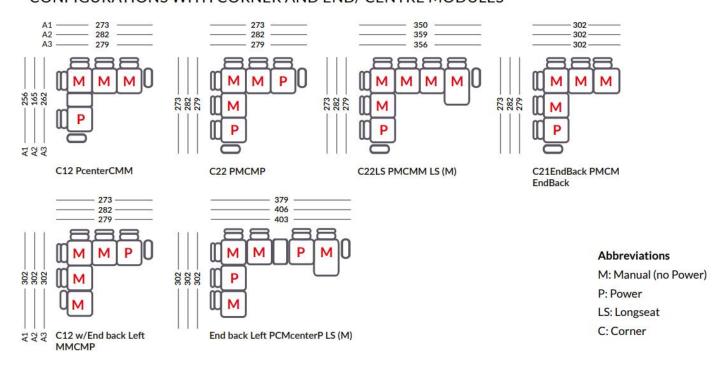

cm Seat depth: 54.5 cm Sofa height: 85.5/102/70.5 cm

Depth upright: 102 cm

Depth reclined: 165.5 cm Depth long seat: 175 cm

Distance to wall: 6 cm







Modules with Power as option in all seats











-114-End back

module Right



-110-

Medium

Longseat Large

# Julian Foye

### www.julianfoye.co.uk

Only one power supply/battery needed per 3 Power seats.

Truro Tregolls Road, TR1 1SB 01872 222 226
St Austell 8 Manfield Way, Holmbush, PL25 3HQ 01726 70711
Wadebridge Bridgend, PL27 6DA 01208 814 242
Hayle 4 Fore Street, Copperhouse, TR27 4DY 01736 755 700

### Modules without Power



Left/Right

Left/Right

#### CONFIGURATIONS

module

Below are examples of possible configurations.

module Left module Right



Left/Right

#### CONFIGURATIONS WITH CORNER AND END/ CENTRE MODULES