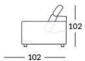

#### MODULES & DIMENSIONS

Seat height: 46.5 cm Seat depth: 54.5 cm Sofa height: 85.5/102/70.5 cm

Depth upright: 102 cm

Depth reclined: 165.5 cm Depth long seat: 175 cm

Distance to wall: 6 cm

Modules with Power as option in all seats