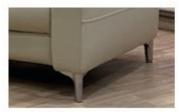

Anna A3 arm and legs come in 8 wood finishes and 2 metal finishes:

Alu leg Organic

Alu leg Corner

Wood angled cone leg

Wood bow

Steel bow

Steel leg slim

Smoked Oak