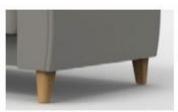

Anna A3 arm and legs come in 8 wood finishes and 2 metal finishes:

Alu leg Organic

Alu leg Corner

Wood angled cone leg

Wood bow

Steel bow

Steel leg slim

Smoked Oak