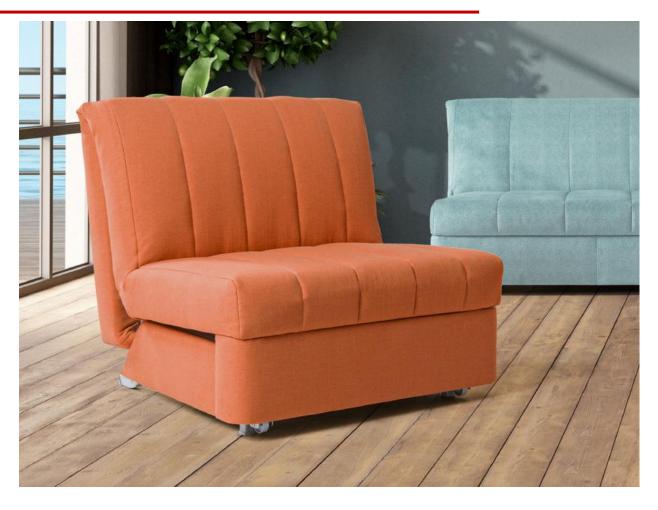

## **Ark Chair Bed**

The Ark Chair Bed is a simple yet effective design, with the ability to create a bed from a chair in seconds. Simply lift up and pull out by the front and roll it

out using it's wheels.

Handcrafted in the UK, the Ark Chair Bed is available in a variety of fabrics and colours.