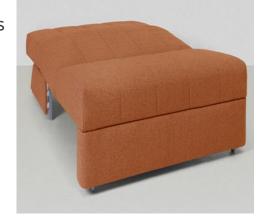

## **Ark Chair Bed**

The Ark Chair Bed is a simple yet effective design, with the ability to create a bed from a chair in seconds. Simply lift up and pull out by the front and roll it

out using it's wheels.

## Size

Overall Dimensions: W82cm x H84cm x D92cm

Sleeping Surface: W82cm x L193cm