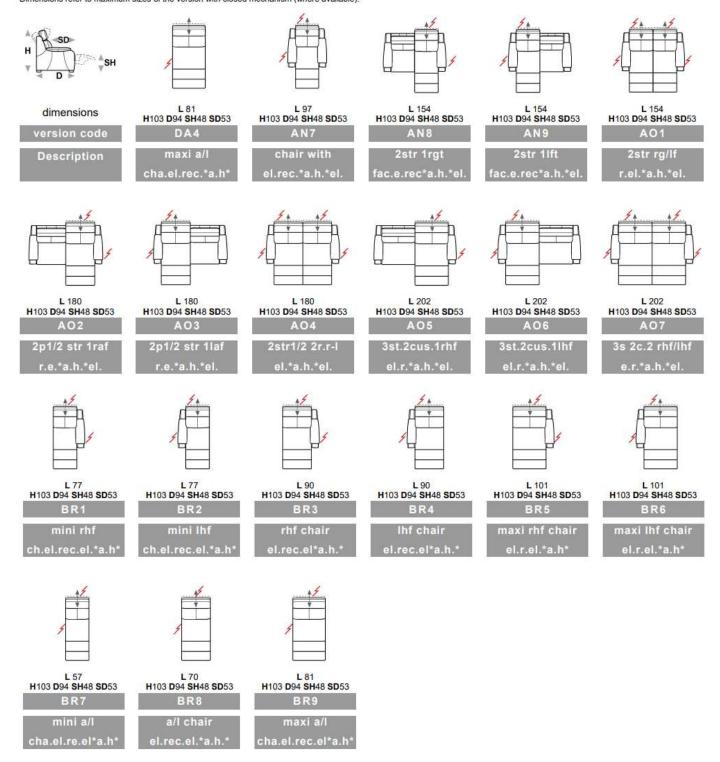

L Length - H Height - D Depth - SH Seat Height - SD Seat Depth Dimensions refer to maximum sizes of the version with closed mechanism (where available).