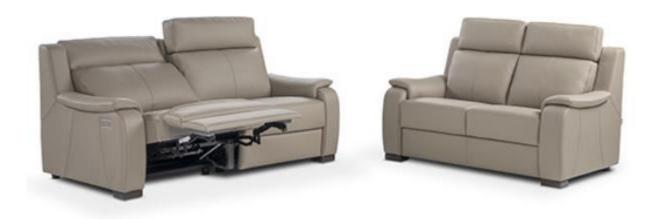

### Ocean Sofa

The Ocean is equipped with headrests that can be manually lifted on all 'recliner" versions. "Electric adjustable headrest" recliner versions are equipped with electrically adjustable headrests, that can be operated by a button panel positioned on the sides or by a touch pad positioned on seat sides on armless versions. All recliner versions include an electrically powered metal mechanism operated by a touch pad positioned on outer sides or by a touch pad positioned on seat sides on armless versions.

Available in a choice of fabrics and leathers.