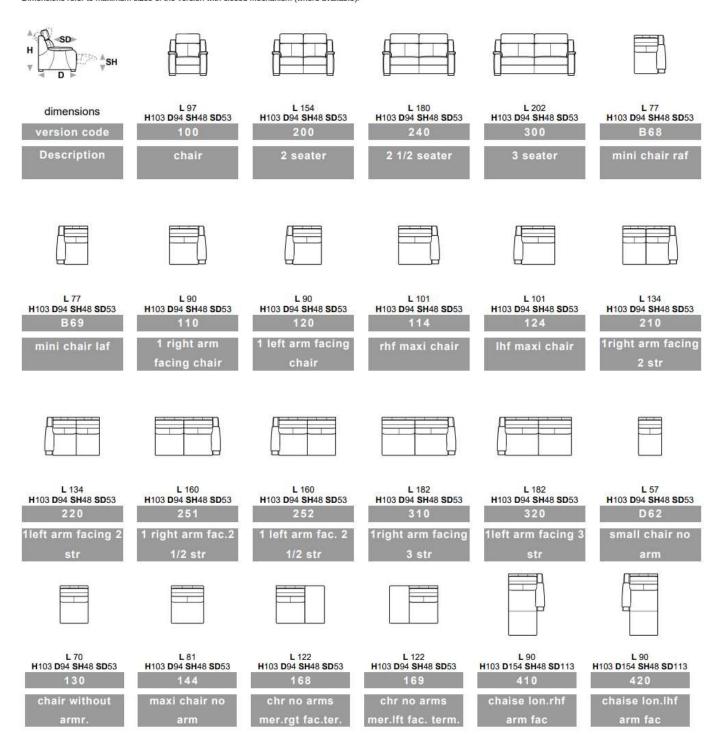

#### www.julianfoye.co.uk

Truro St Austell Hayle

Tregolls Road, TR1 1SB 8 Manfield Way, Holmbush, PL25 3HQ Wadebridge Bridgend, PL27 6DA 4 Fore Street, Copperhouse, TR27 4DY

L Length - H Height - D Depth - SH Seat Height - SD Seat Depth Dimensions refer to maximum sizes of the version with closed mechanism (where available).