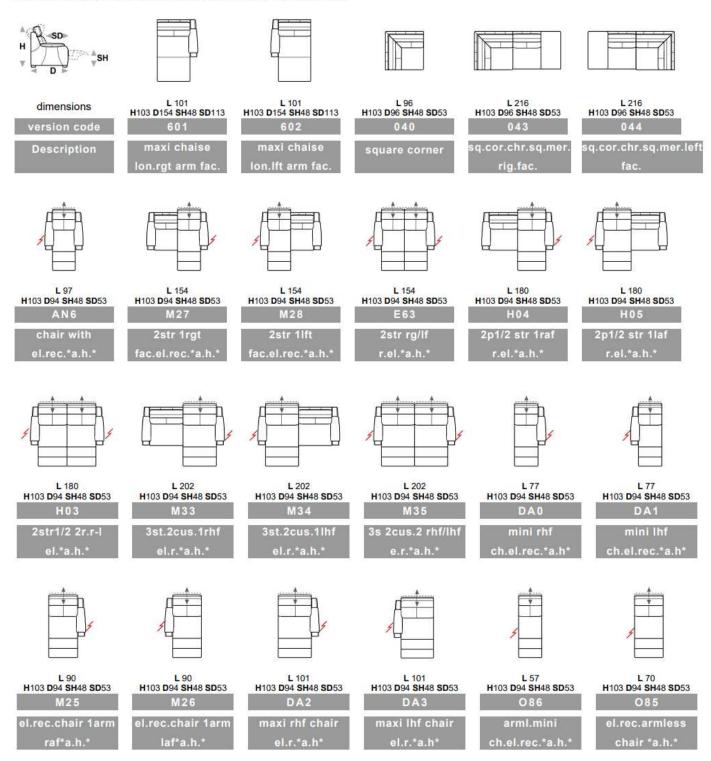

L Length - H Height - D Depth - SH Seat Height - SD Seat Depth Dimensions refer to maximum sizes of the version with closed mechanism (where available).