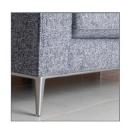

# **Felix**

Felix is a fusion of Scandinavian style with a modern urban twist. The beautifully proportioned track arm and sleek lines of a rustic weathered oak or more glamourous satin aluminium front plinth create minimalism that exudes character. Fantastic textured chenille plains mixed with geometric scatters are finished with bold velvet accents that pull each of the fabric stories together.

#### Sofas and chair only

Weathered oak

Brushed aluminium

**Legged Ottoman** 

H 400mm W 1000mm D 570mm