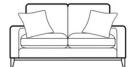

Grand sofa

H 940mm W 2150mm D 980mm

3 seater sofa

H 940mm W 1920mm D 980mm

2 seater sofa

H 940mm W 1710mm D 980mm

Chair

H 940mm W 960mm D 950mm