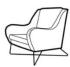

# **Felix**

Felix is a fusion of Scandinavian style with a modern urban twist. The beautifully proportioned track arm and sleek lines of a rustic weathered oak or more glamourous satin aluminium front plinth create minimalism that exudes character. Fantastic textured chenille plains mixed with geometric scatters are finished with bold velvet accents that pull each of the fabric stories together.

Accent chair

H 930mm W 740mm D 920mm