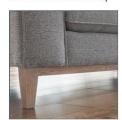

# **Felix**

Felix is a fusion of Scandinavian style with a modern urban twist. The beautifully proportioned track arm and sleek lines of a rustic weathered oak or more glamourous satin aluminium front plinth create minimalism that exudes character. Fantastic textured chenille plains mixed with geometric scatters are finished with bold velvet accents that pull each of the fabric stories together.

#### Sofas and chair only

Weathered oak

Brushed aluminium

**Legged Ottoman** 

H 400mm W 1000mm D 570mm