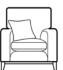

# **Felix**

Felix is a fusion of Scandinavian style with a modern urban twist. The beautifully proportioned track arm and sleek lines of a rustic weathered oak or more glamourous satin aluminium front plinth create minimalism that exudes character. Fantastic textured chenille plains mixed with geometric scatters are finished with bold velvet accents that pull each of the fabric stories together.

Accent chair

H 930mm W 740mm D 920mm