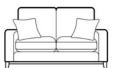

Grand sofa

H 940mm W 2150mm D 980mm

3 seater sofa

H 940mm W 1920mm D 980mm

2 seater sofa

H 940mm W 1710mm D 980mm

Chair

H 940mm W 960mm D 950mm