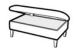

#### Sofas and chair only

Weathered oak

Brushed aluminium

**Legged Ottoman** 

H 400mm W 1000mm D 570mm