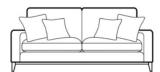

Grand sofa

H 940mm W 2150mm D 980mm

3 seater sofa

H 940mm W 1920mm D 980mm

2 seater sofa

H 940mm W 1710mm D 980mm

Chair

H 940mm W 960mm D 950mm