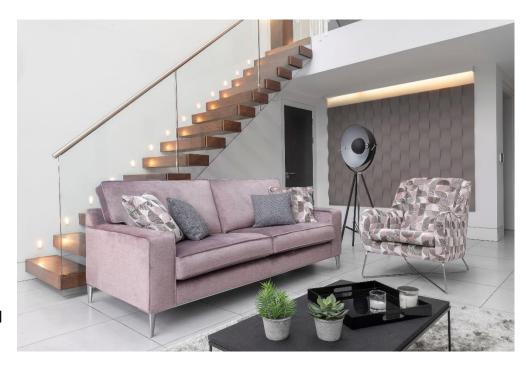

# **Felix**

Felix is a fusion of Scandinavian style with a modern urban twist. The beautifully proportioned track arm and sleek lines of a rustic weathered oak or more glamourous satin aluminium front plinth create minimalism that exudes character. Fantastic textured chenille plains mixed with geometric scatters are finished with bold velvet accents that pull each of the fabric stories together.

Grand sofa

H 940mm W 2150mm D 980mm

3 seater sofa

H 940mm W 1920mm D 980mm

2 seater sofa

H 940mm W 1710mm D 980mm

Chair

H 940mm W 960mm D 950mm

Accent chair

H 930mm W 740mm D 920mm