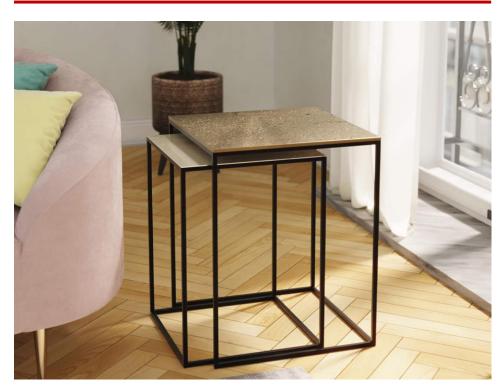

## Flow Nest of Square Tables

Made from square steel rods, the Flow Nest of Square Tables offers a minimalistic but stylish look. The tops are uniquely sand-casted in aluminium and finished in an antique brass. Also available are sheet steel tops in either light blue or light green finishes.

With the contrasting nature of the two finishes on each piece, the pieces of furniture are unique in both their visual appearance and appeal.