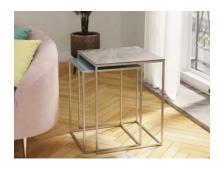

## Flow Nest of Square Tables

Made from square steel rods, the Flow Nest of Square Tables offers a minimalistic but stylish look. The tops are uniquely sand-casted in aluminium and finished in an antique brass. Also available are sheet steel tops in either light blue or light green finishes.

With the contrasting nature of the two finishes on each piece, the pieces of furniture are unique in both their visual appearance and appeal.