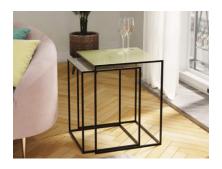

## Flow Nest of Square Tables

Made from square steel rods, the Flow Nest of Square Tables offers a minimalistic but stylish look. The tops are uniquely sand-casted in aluminium and finished in an antique brass. Also available are sheet steel tops in either light blue or light green finishes.

With the contrasting nature of the two finishes on each piece, the pieces of furniture are unique in both their visual appearance and appeal.