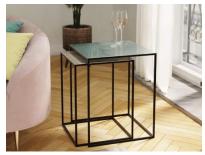

## Flow Nest of Square Tables

Made from square steel rods, the Flow Nest of Square Tables offers a minimalistic but stylish look. The tops are uniquely sand-casted in aluminium and finished in an antique brass. Also available are sheet steel tops in either light blue or light green finishes.

With the contrasting nature of the two finishes on each piece, the pieces of furniture are unique in both their visual appearance and appeal.