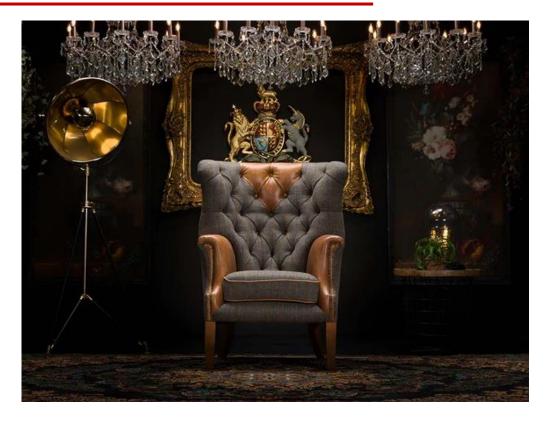

## Keystone

The Keystone chair features a high button back, leather covered scroll arms and metal stud detailing, making the chair a traditional yet charming addition to any room.

Upholstered in genuine Harris tweeds with soft leather detailing and hard wood legs, Keystone works in a classically styled room or to add contrast to a modern setting.

Size

W88 x H114 x D88cm