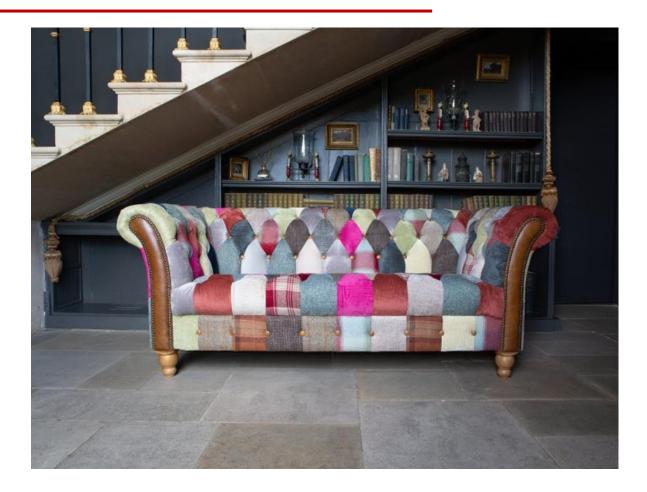

## Herald

The Herald sofa features a classic chesterfield design with each sofa unique in it's pattern. No two sofas are the same with the patchwork design incorporating genuine Harris tweeds and butter soft leathers.

Features deep seating and a button back, this vintage looking sofa is sure to be a talking point of any room as well as comfortable and a classic design.