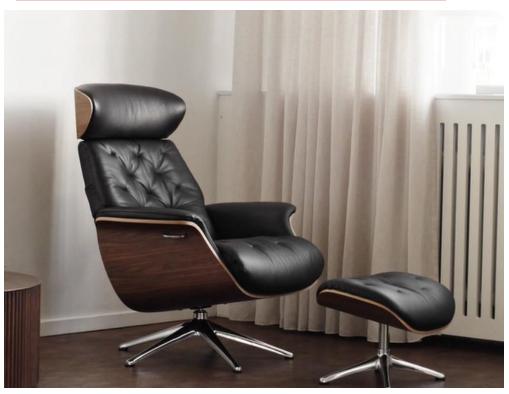

## Valley Chair

Valley is designed with a gas spring mechanism which lets you change positions smoothly and effortlessly. The footrest will ensure you a calm place to relax and unwind. headrest The is adjustable in height and angle, to get the position for best

reading, watching TV or relaxing.

The shell of the chair is available in different plywood surfaces and colours or as fully upholstered. The elegant aluminium legs are available in black or polished aluminium.

10 year frame guarantee.

Size

W83 x H112 x D125cm