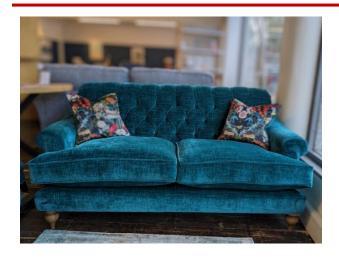

## Cassidy

Crafted in the UK, Cassidy is available with a fixed or button back, it is a traditionally made sofa with a quality solid hardwood frame.

Available in a choice of fabrics.

Seat and back cushion interiors: Foam as Standard (optional Feather/Fibre Mix for seat cushions or Feather for back cushions – please enquire in store) - Scatter cushions: Feather

Legs: Beech - Frame: Solid hardwood timber, glued and screwed

| Size – | ப | Вu          | ++ | $\overline{}$ | ு          | $\sim$ | $\sim$ | - |
|--------|---|-------------|----|---------------|------------|--------|--------|---|
| 7176 — | П | <b>11</b> 1 |    | ( )           | <br>$\Box$ | ( 1    | (      | ĸ |
| J12C   | _ | _           |    | $\overline{}$ | <br>-      | v      | •      | • |