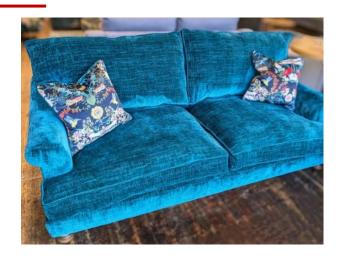

## Cassidy

Crafted in the UK, Cassidy is available with a fixed or button back, it is a traditionally made sofa with a quality solid hardwood frame.

Available in a choice of fabrics.

Seat and back cushion interiors: Foam as Standard (optional Feather/Fibre Mix for seat cushions or Feather for back cushions – please enquire in store) - Scatter cushions: Feather

Legs: Beech - Frame: Solid hardwood timber, glued and screwed

| Size – | ப | Вu          | ++ | $\overline{}$ | ு          | $\sim$ | $\sim$ | - |
|--------|---|-------------|----|---------------|------------|--------|--------|---|
| 7176 — | П | <b>11</b> 1 |    | ( )           | <br>$\Box$ | ( 1    | (      | ĸ |
| J12C   | _ | _           |    | $\overline{}$ | <br>-      | v      | •      | • |