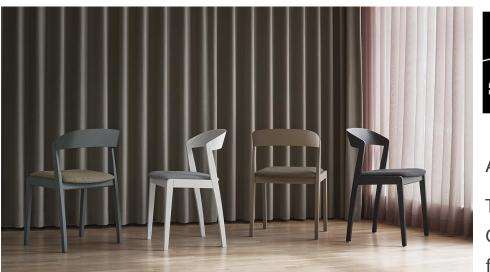

## Scandi Dining Chair

skovby

An instant icon! The Scandi Dining Chair draws inspiration from mid-century

furniture – but with a light, Scandinavian twist. In other words, an instant icon with a contemporary look and nostalgic feel.

Easy to line and combine with other chairs. The rounded back offers amazing support of the whole body, and the

upholstered seat provides great comfort.

Choose from a wide choice of finishes:

Size: 50 x H77 x 51cm