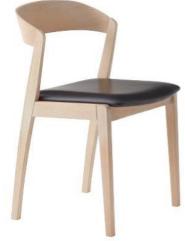

## Scandi Dining Chair

skovby

An instant icon! The Scandi Dining Chair draws inspiration from mid-century

furniture – but with a light, Scandinavian twist. In other words, an instant icon with a contemporary look and nostalgic feel.

Easy to line and combine with other chairs. The rounded back offers amazing support of the whole body, and the

upholstered seat provides great comfort.

Choose from a wide choice of finishes:

Size: 50 x H77 x 51cm