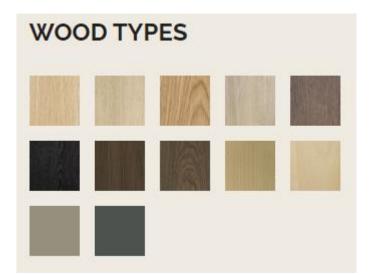

Easy to line and combine with other chairs. The rounded back offers amazing support of the whole body, and the

upholstered seat provides great comfort.

Choose from a wide choice of finishes:

Size: 50 x H77 x 51cm