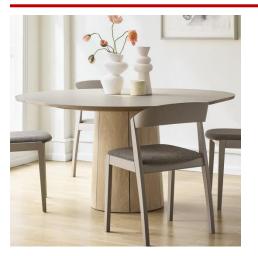

## Round Extending Dining Table

Equipped with a unique extension system. By turning the turntable under the tabletop the three leaves move synchronously to a position that makes room for the extension leaves in the base. When light pressure is applied the extension leaves unfold by means of a spring placed under the triangle in the middle of the table.

From six to nine seatings The dining table can be extended from six to nine.

Choose from a wide choice of finishes:

Size 123 -149 x H 74 cm