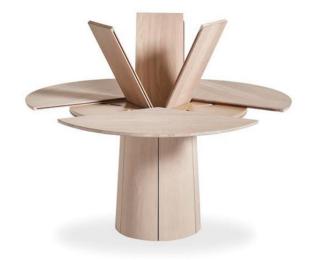

## Round Extending Dining Table

Equipped with a unique extension system. By turning the turntable under the tabletop the three leaves move synchronously to a position that makes room for the extension leaves in the base. When light pressure is applied the extension leaves unfold by means of a spring placed under the triangle in the middle of the table.