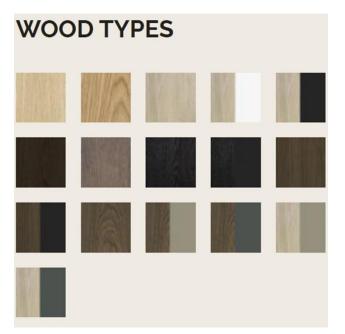

From six to nine seatings The dining table can be extended from six to nine.

Choose from a wide choice of finishes:

Size 123 -149 x H 74 cm