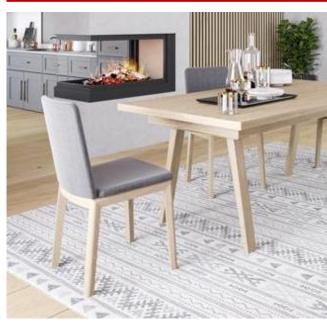

## Flex Dining Chair

The Flex Dining Chair has a fully upholstered seat with built-in flex function. A spring mechanism allows the backrest to adjust to body movements for maximum back support in varying seating positions.

The timeless and durable underframe in solid wood holds the puffy seat, which is covered in thick foam for ultimate comfort. The edges of the wooden legs and plump seat are rounded and give the chair a softness in terms of both shape and feel. All you want to do is sink into this comfortable and comforting chair – and stay there.

The seat is upholstered from a choice of leather or fabrics.

Choose from a choice of base finishes:

2SKO\_ Flex Dining Chair

Size: 47 x H79 x 49cm