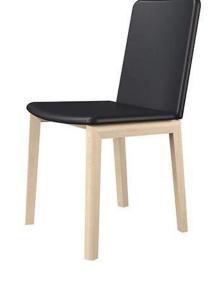

## Flex Dining Chair

The Flex Dining Chair has a fully upholstered seat with built-in flex function. A spring mechanism allows the backrest to adjust to body movements for maximum back support in varying seating positions.

The timeless and durable underframe in solid wood holds the puffy seat, which is covered in thick foam for ultimate comfort. The edges of the wooden legs and plump seat are rounded and give the chair a softness in terms of both shape and feel. All you want to do is sink into this comfortable and comforting chair – and stay there.

The seat is upholstered from a choice of leather or fabrics.

Choose from a choice of base finishes:

2SKO\_ Flex Dining Chair

Size: 47 x H79 x 49cm