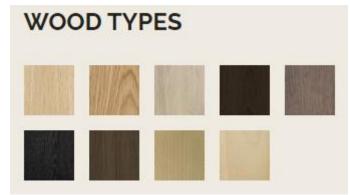

The seat is upholstered from a choice of leather or fabrics.

Choose from a choice of base finishes:

2SKO\_ Flex Dining Chair

Size: 47 x H79 x 49cm