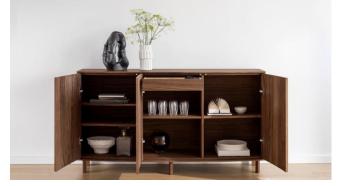

The sideboard is equipped with great storing space, shelves, and a soft-close drawer.

Choose from a wide choice of finishes:

2SKO\_Curve Sideboard

Size: 149 x H80 x 41cm