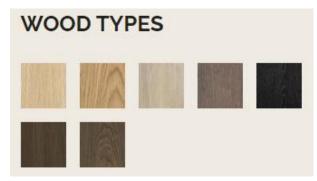

The sideboard is equipped with great storing space, shelves, and a soft-close drawer.

Choose from a wide choice of finishes:

2SKO\_Curve Sideboard

Size: 149 x H80 x 41cm