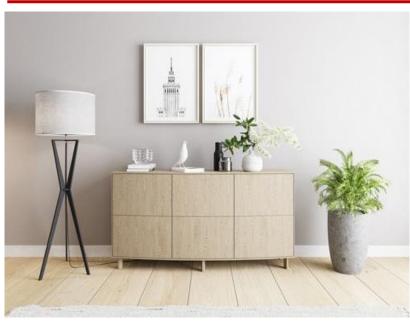

## Curve Sideboard

Hayle

The front consists of moulded veneered doors - slightly curved in a calm and pleasing shape. This gives the sideboard an overall simplicity and elegance.

The sideboard stands on six slim trapeze-shaped legs in solid wood, which provides great stability and a light look and feel.

An interesting detail is the illusion of six smaller front doors, which are in fact three front doors, each with a fine carved line running across them. This lightens the look further and accentuates the craftsmanship and natural material.

The sideboard is equipped with great storing space, shelves, and a soft-close drawer.

Choose from a wide choice of finishes:

2SKO\_Curve Sideboard

Size: 149 x H80 x 41cm