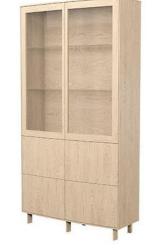

## **Curve Cabinet**

A traditional display cabinet with glass doors on the top half and veneered doors on the bottom half. The front is slightly curved in a calm and pleasing shape, which gives the cabinet an overall simplicity and elegance.

The display cabinet stands on six slim trapeze-shaped legs in solid wood, which provides great stability and a light look and feel.

An interesting detail is the illusion of four smaller fronts on the bottom half, which are in fact two fronts with a fine carved line running across them. This

lightens the look further and accentuates the craftsmanship and natural material.

The cabinet is equipped with great storing space – two glass shelves, one wooden shelf and two LED lights.

Choose from a wide choice of finishes:

Size: 100 x H192 x 37cm