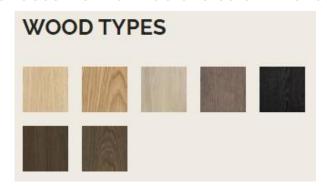

lightens the look further and accentuates the craftsmanship and natural material.

The cabinet is equipped with great storing space – two glass shelves, one wooden shelf and two LED lights.

Choose from a wide choice of finishes: