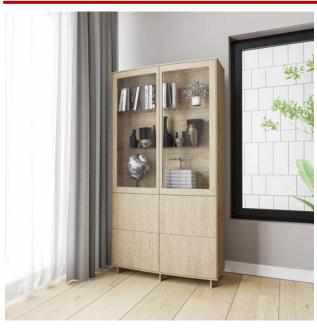

## **Curve Cabinet**

A traditional display cabinet with glass doors on the top half and veneered doors on the bottom half. The front is slightly curved in a calm and pleasing shape, which gives the cabinet an overall simplicity and elegance.

The display cabinet stands on six slim trapeze-shaped legs in solid wood, which provides great stability and a light look and feel.

An interesting detail is the illusion of four smaller fronts on the bottom half, which are in fact two fronts with a fine carved line running across them. This

lightens the look further and accentuates the craftsmanship and natural material.

The cabinet is equipped with great storing space – two glass shelves, one wooden shelf and two LED lights.

Choose from a wide choice of finishes:

Size: 100 x H192 x 37cm