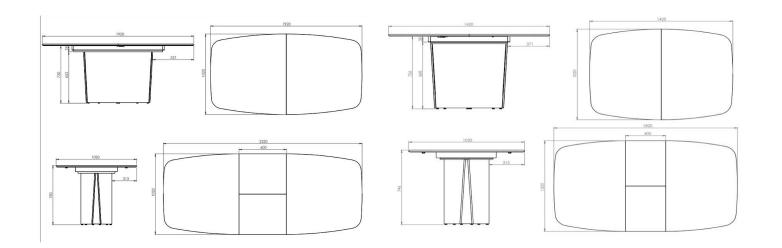

The table is equipped with a patented, synchronous extension system. Pull apart the table top to reveal the extension leaf hidden in the base and apply light pressure to rise and unfold the leaf.

Size Size L 192 - 252 x H 74 cm x W 102 cm L 142 - 182 x H 74 cm x W 102 cm