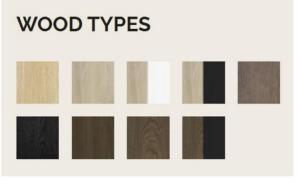

## **Boat Dining Table**

Choose from a wide choice of finishes

A rectangular table with rounded corners and central pedestal base with a soft geometrical shape with edgy, wedge-shaped end pieces. Choice of table top laminate finishes.