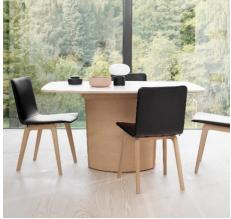

## **Boat Dining Table**

Choose from a wide choice of finishes

A rectangular table with rounded corners and central pedestal base with a soft geometrical shape with edgy, wedge-shaped end pieces. Choice of table top laminate finishes.